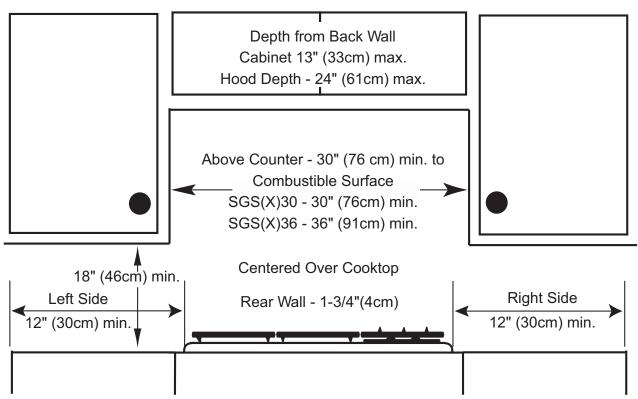

#### **CABINET REQUIREMENTS**

Dimension requirements are for combustible surfaces. When the surface is protected by a material listed by UL as a Floor Protector and Wall Shield covered with not less than No. 28 MSG sheet metal 0.015 inch (0.38 mm) stainless steel, 0.024 inch (0.6 mm) aluminum or copper, it is considered noncombustible and some dimensions may be reduced. For a noncombustible surface over the cooktop, the minimum clearance is 24" (61 cm) rather than 30" (76 cm).

**WARNING:** To reduce the risk of ignition of nearby combustible materials, install the countertop with a minimum distance of 12" (30 cm) from side walls and 1 3/4" (4 cm) from back wall.)

**NOTE:** All measurements given have to be precisely followed. If nonstandard cabinets are used, make sure they are installed with minimum dimensions shown.