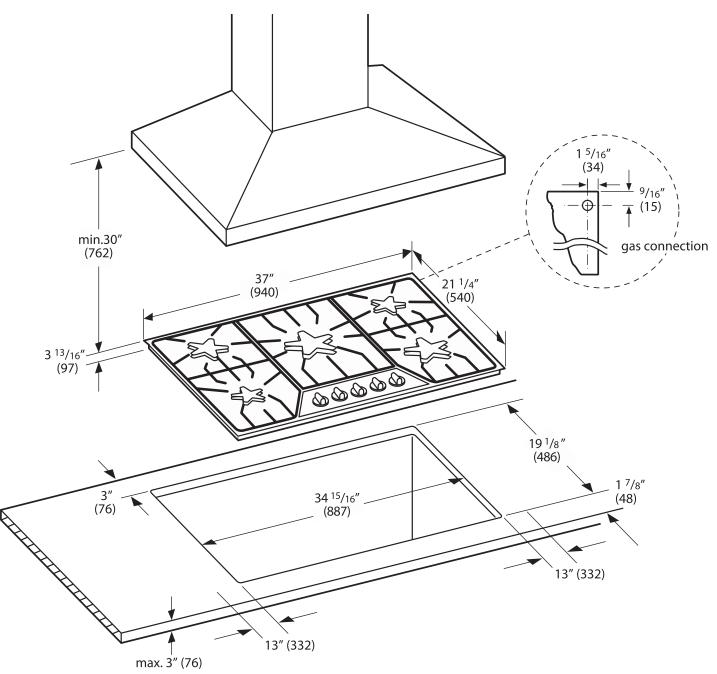

## **36-INCH COOKTOP AND CUTOUT DIMENSIONS**

### **INSTALLATION ABOVE A THERMADOR BUILT-IN OVEN**

Note: Dimensions based on standard countertop height (36" with  $4^{3}/4$ " toe kick including base plate).

The built-in oven can be installed below the gas cooktop as long as there is no contact between the bottom of the cooktop and the top of the oven.