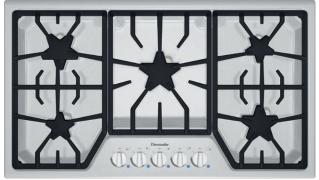

# SGS365FS **36-INCH GAS COOKTOP**

### **MASTERPIECE® SERIES**

### **FEATURES & BENEFITS**

- 🜟 Patented and exclusive Star® Burner provides superior performance
  - Powerful 16,000 BTU center burner
  - Continuous grates allow pots and pans to glide smoothly across the cooktop
  - Automatic electronic re-ignition
  - Metal knobs feature a safety "push to turn" system