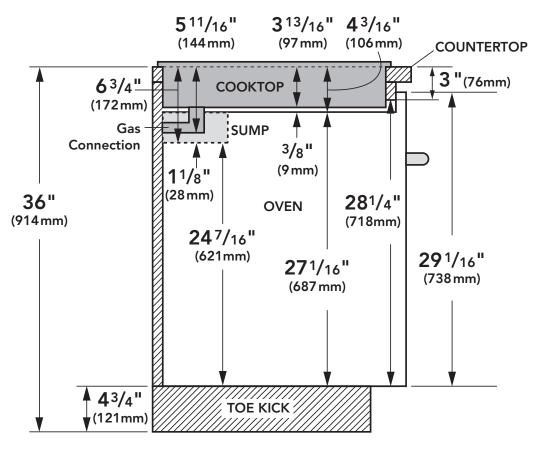

### **INSTALLATION ABOVE A THERMADOR BUILT-IN OVEN**

Note: Dimensions based on standard countertop height (36" with  $4^{3}/4$ " toe kick including base plate).

The built-in oven can be installed below the gas cooktop as long as there is no contact between the bottom of the cooktop and the top of the oven.

Sump applies to 30-inch Wall Ovens only.