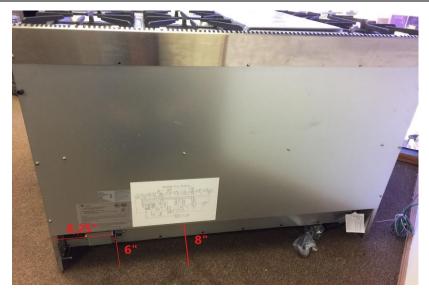

| Model Name                                                                       | HRG4808U                                                                              |
|----------------------------------------------------------------------------------|---------------------------------------------------------------------------------------|
| Description                                                                      | Thor Kitchen 48-inch Gas Range                                                        |
| Gas Pipe and Regulator                                                           |                                                                                       |
| Width from Inlet Gas Pipe to Left<br>Side of the Range (Facing from<br>the Back) | 8.25"                                                                                 |
| Height from Inlet Gas Pipe<br>to the Ground                                      | 6"                                                                                    |
| Height from bottom of the<br>Back Panel to the Ground                            | 8"                                                                                    |
| Depth From Back of the Leg to the Bottom Plate                                   | 3"                                                                                    |
| Size of the Gas Inlet                                                            | 3/4"                                                                                  |
| Regulator's position                                                             | At bottom left of the back of the range                                               |
| Product Dimension                                                                |                                                                                       |
| Height From the Ground to the Countertop                                         | 35 <sup>1</sup> / <sub>2</sub> " - 36 <sup>1</sup> / <sub>2</sub> "                   |
| Product Dimension<br>(W*D*H)                                                     | 47 <sup>7</sup> / <sub>8</sub> " * 26" * 35 <sup>1</sup> / <sub>2</sub> "             |
| Required Cutout Size<br>(W*D*H)                                                  | 48" * 24" - 25" * 35 <sup>1</sup> / <sub>2</sub> " - 36 <sup>1</sup> / <sub>2</sub> " |
| Adjustable Range Leg                                                             | 1"                                                                                    |
| Picture of the Range's Back                                                      |                                                                                       |