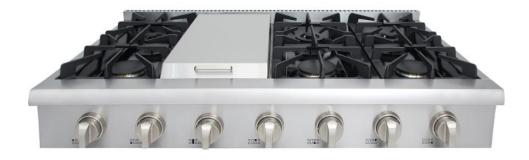

## Model# HRT4806U Thor Kitchen 48-inch Professional Range Top

| FEATURES                                                                                                                                      |                                                                                             |                |                                      |                               |
|-----------------------------------------------------------------------------------------------------------------------------------------------|---------------------------------------------------------------------------------------------|----------------|--------------------------------------|-------------------------------|
| Black Porcelain Drip Pan On Cook Top<br>Heavy Duty Continuous Cast Iron Cooking Grates<br>Automatic Re-Ignition Safety Feature                | <b>15K</b><br>(650<br>BTU<br>Simmer)                                                        | 15K<br>Griddle | <b>15K</b><br>(650<br>BTU<br>Simmer) | 15K<br>(650<br>BTU<br>Simmer) |
| Blue LED Control Panel Light<br>Zinc Alloy Controller Knobs                                                                                   | 18K                                                                                         |                | 18K                                  | 18K                           |
| 304 Stainless Steel Control Panel<br>BURNER PERFORMANCE                                                                                       |                                                                                             |                |                                      |                               |
| Total Number of Range Top Burners<br>3 Front Burners (Single)<br>3 Rear Burners (Dual burner with simmer function)<br>Stainless Steel Griddle | 6 Burners<br>18,000 BTU<br>15,000 BTU (650 BTU for Simmer)<br>15,000 BTU                    |                |                                      |                               |
| TECHNICAL DETAILS                                                                                                                             |                                                                                             |                |                                      |                               |
| Fuel Type<br>Electrical Requirements<br>Circuit Breaker (A)                                                                                   | Natural Gas / LP Convertible<br>120V<br>15 or 20 A                                          |                |                                      |                               |
| equency (Hz) 60 Hz<br>MENSION                                                                                                                 |                                                                                             |                |                                      |                               |
| Product Dimension (W x D x H) (in)<br>Required Cutout Size (W x D x H) (in)<br>Adjustable Range Legs                                          | 47.9"W x 28.38″D x 8.72″H<br>48 1/8″W x 24.77″D x 7.3″H<br>1/2"                             |                |                                      |                               |
| ACCESSORIES (NOT INCLUDED)                                                                                                                    |                                                                                             |                |                                      |                               |
| LPKHRT4806U<br>RG1022<br>RG1032                                                                                                               | Liquid Propane Gas Conversion Kit<br>Cast Iron Reversible Gridde<br>Cast Iron Range Griddle |                |                                      |                               |