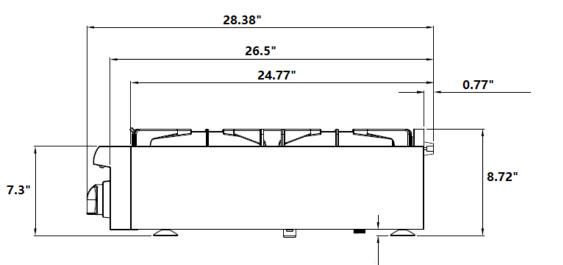

## Model# HRT4806U Thor Kitchen 48-inch Professional Range Top

| FEATURES                                                                                                                                      |                                                                                             |                |                                      |                               |
|-----------------------------------------------------------------------------------------------------------------------------------------------|---------------------------------------------------------------------------------------------|----------------|--------------------------------------|-------------------------------|
| Black Porcelain Drip Pan On Cook Top<br>Heavy Duty Continuous Cast Iron Cooking Grates<br>Automatic Re-Ignition Safety Feature                | <b>15K</b><br>(650<br>BTU<br>Simmer)                                                        | 15K<br>Griddle | <b>15K</b><br>(650<br>BTU<br>Simmer) | 15K<br>(650<br>BTU<br>Simmer) |
| Blue LED Control Panel Light<br>Zinc Alloy Controller Knobs                                                                                   | 18K                                                                                         |                | 18K                                  | 18K                           |
| 304 Stainless Steel Control Panel<br>BURNER PERFORMANCE                                                                                       |                                                                                             |                |                                      |                               |
| Total Number of Range Top Burners<br>3 Front Burners (Single)<br>3 Rear Burners (Dual burner with simmer function)<br>Stainless Steel Griddle | 6 Burners<br>18,000 BTU<br>15,000 BTU (650 BTU for Simmer)<br>15,000 BTU                    |                |                                      |                               |
| TECHNICAL DETAILS                                                                                                                             |                                                                                             |                |                                      |                               |
| Fuel Type<br>Electrical Requirements<br>Circuit Breaker (A)                                                                                   | Natural Gas / LP Convertible<br>120V<br>15 or 20 A                                          |                |                                      |                               |
| equency (Hz) 60 Hz<br>MENSION                                                                                                                 |                                                                                             |                |                                      |                               |
| Product Dimension (W x D x H) (in)<br>Required Cutout Size (W x D x H) (in)<br>Adjustable Range Legs                                          | 47.9"W x 28.38″D x 8.72″H<br>48 1/8″W x 24.77″D x 7.3″H<br>1/2"                             |                |                                      |                               |
| ACCESSORIES (NOT INCLUDED)                                                                                                                    |                                                                                             |                |                                      |                               |
| LPKHRT4806U<br>RG1022<br>RG1032                                                                                                               | Liquid Propane Gas Conversion Kit<br>Cast Iron Reversible Gridde<br>Cast Iron Range Griddle |                |                                      |                               |