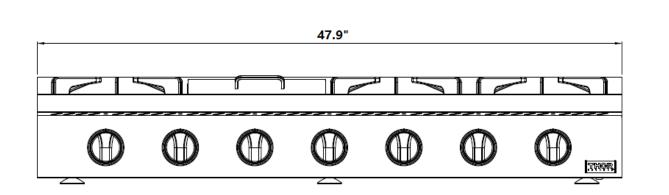

## Model# HRT4806U Thor Kitchen 48-inch Professional Range Top

| FEATURES                                                                                                                                      |                                                                                             |                |                                      |                               |
|-----------------------------------------------------------------------------------------------------------------------------------------------|---------------------------------------------------------------------------------------------|----------------|--------------------------------------|-------------------------------|
| Black Porcelain Drip Pan On Cook Top<br>Heavy Duty Continuous Cast Iron Cooking Grates<br>Automatic Re-Ignition Safety Feature                | <b>15K</b><br>(650<br>BTU<br>Simmer)                                                        | 15K<br>Griddle | <b>15K</b><br>(650<br>BTU<br>Simmer) | 15K<br>(650<br>BTU<br>Simmer) |
| Blue LED Control Panel Light<br>Zinc Alloy Controller Knobs                                                                                   | 18K                                                                                         |                | 18K                                  | 18K                           |
| 304 Stainless Steel Control Panel<br>BURNER PERFORMANCE                                                                                       |                                                                                             |                |                                      |                               |
| Total Number of Range Top Burners<br>3 Front Burners (Single)<br>3 Rear Burners (Dual burner with simmer function)<br>Stainless Steel Griddle | 6 Burners<br>18,000 BTU<br>15,000 BTU (650 BTU for Simmer)<br>15,000 BTU                    |                |                                      |                               |
| TECHNICAL DETAILS                                                                                                                             |                                                                                             |                |                                      |                               |
| Fuel Type<br>Electrical Requirements<br>Circuit Breaker (A)                                                                                   | Natural Gas / LP Convertible<br>120V<br>15 or 20 A                                          |                |                                      |                               |
| equency (Hz) 60 Hz<br>MENSION                                                                                                                 |                                                                                             |                |                                      |                               |
| Product Dimension (W x D x H) (in)<br>Required Cutout Size (W x D x H) (in)<br>Adjustable Range Legs                                          | 47.9"W x 28.38″D x 8.72″H<br>48 1/8″W x 24.77″D x 7.3″H<br>1/2"                             |                |                                      |                               |
| ACCESSORIES (NOT INCLUDED)                                                                                                                    |                                                                                             |                |                                      |                               |
| LPKHRT4806U<br>RG1022<br>RG1032                                                                                                               | Liquid Propane Gas Conversion Kit<br>Cast Iron Reversible Gridde<br>Cast Iron Range Griddle |                |                                      |                               |