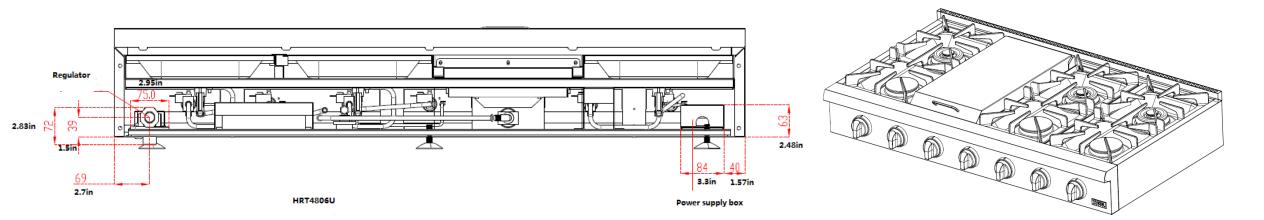

## Model# HRT4806U Thor Kitchen 48-inch Professional Range Top

| FEATURES                                                                                                                                      |                                                                                             |                |                                      |                               |
|-----------------------------------------------------------------------------------------------------------------------------------------------|---------------------------------------------------------------------------------------------|----------------|--------------------------------------|-------------------------------|
| Black Porcelain Drip Pan On Cook Top<br>Heavy Duty Continuous Cast Iron Cooking Grates<br>Automatic Re-Ignition Safety Feature                | <b>15K</b><br>(650<br>BTU<br>Simmer)                                                        | 15K<br>Griddle | <b>15K</b><br>(650<br>BTU<br>Simmer) | 15K<br>(650<br>BTU<br>Simmer) |
| Blue LED Control Panel Light<br>Zinc Alloy Controller Knobs                                                                                   | 18K                                                                                         |                | 18K                                  | 18K                           |
| 304 Stainless Steel Control Panel<br>BURNER PERFORMANCE                                                                                       |                                                                                             |                |                                      |                               |
| Total Number of Range Top Burners<br>3 Front Burners (Single)<br>3 Rear Burners (Dual burner with simmer function)<br>Stainless Steel Griddle | 6 Burners<br>18,000 BTU<br>15,000 BTU (650 BTU for Simmer)<br>15,000 BTU                    |                |                                      |                               |
| TECHNICAL DETAILS                                                                                                                             |                                                                                             |                |                                      |                               |
| Fuel Type<br>Electrical Requirements<br>Circuit Breaker (A)                                                                                   | Natural Gas / LP Convertible<br>120V<br>15 or 20 A                                          |                |                                      |                               |
| equency (Hz) 60 Hz<br>MENSION                                                                                                                 |                                                                                             |                |                                      |                               |
| Product Dimension (W x D x H) (in)<br>Required Cutout Size (W x D x H) (in)<br>Adjustable Range Legs                                          | 47.9"W x 28.38″D x 8.72″H<br>48 1/8″W x 24.77″D x 7.3″H<br>1/2"                             |                |                                      |                               |
| ACCESSORIES (NOT INCLUDED)                                                                                                                    |                                                                                             |                |                                      |                               |
| LPKHRT4806U<br>RG1022<br>RG1032                                                                                                               | Liquid Propane Gas Conversion Kit<br>Cast Iron Reversible Gridde<br>Cast Iron Range Griddle |                |                                      |                               |