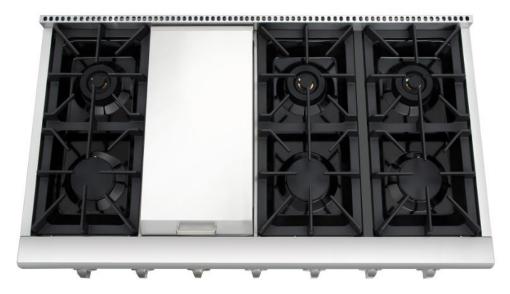

## Model# HRT4806U Thor Kitchen 48-inch Professional Range Top

| FEATURES                                                                                                                                      |                                                                                             |                |                                      |                               |
|-----------------------------------------------------------------------------------------------------------------------------------------------|---------------------------------------------------------------------------------------------|----------------|--------------------------------------|-------------------------------|
| Black Porcelain Drip Pan On Cook Top<br>Heavy Duty Continuous Cast Iron Cooking Grates<br>Automatic Re-Ignition Safety Feature                | <b>15K</b><br>(650<br>BTU<br>Simmer)                                                        | 15K<br>Griddle | <b>15K</b><br>(650<br>BTU<br>Simmer) | 15K<br>(650<br>BTU<br>Simmer) |
| Blue LED Control Panel Light<br>Zinc Alloy Controller Knobs                                                                                   | 18K                                                                                         |                | 18K                                  | 18K                           |
| 304 Stainless Steel Control Panel<br>BURNER PERFORMANCE                                                                                       |                                                                                             |                |                                      |                               |
| Total Number of Range Top Burners<br>3 Front Burners (Single)<br>3 Rear Burners (Dual burner with simmer function)<br>Stainless Steel Griddle | 6 Burners<br>18,000 BTU<br>15,000 BTU (650 BTU for Simmer)<br>15,000 BTU                    |                |                                      |                               |
| TECHNICAL DETAILS                                                                                                                             |                                                                                             |                |                                      |                               |
| Fuel Type<br>Electrical Requirements<br>Circuit Breaker (A)                                                                                   | Natural Gas / LP Convertible<br>120V<br>15 or 20 A                                          |                |                                      |                               |
| equency (Hz) 60 Hz<br>MENSION                                                                                                                 |                                                                                             |                |                                      |                               |
| Product Dimension (W x D x H) (in)<br>Required Cutout Size (W x D x H) (in)<br>Adjustable Range Legs                                          | 47.9"W x 28.38″D x 8.72″H<br>48 1/8″W x 24.77″D x 7.3″H<br>1/2"                             |                |                                      |                               |
| ACCESSORIES (NOT INCLUDED)                                                                                                                    |                                                                                             |                |                                      |                               |
| LPKHRT4806U<br>RG1022<br>RG1032                                                                                                               | Liquid Propane Gas Conversion Kit<br>Cast Iron Reversible Gridde<br>Cast Iron Range Griddle |                |                                      |                               |