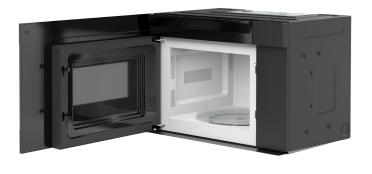

| GENERAL PROPERTIES                  |              |  |
|-------------------------------------|--------------|--|
| Cavity Color                        | White        |  |
| CFM                                 | 300 CFM      |  |
| Duct Size (WxH)                     | 10" x 2 7/8" |  |
| Ducted                              | Yes          |  |
| Ductless (Convertible Kit Included) | Yes          |  |

## 24 INCH CONVERTIBLE OVER THE RANGE MICROWAVE WITH VENTILATION TOR24SS

| DIMENSIONS & WEIGHT        |                                |  |
|----------------------------|--------------------------------|--|
| Product Dimensions (W×DxH) | 23-7/8" × 16-11/16" × 17-1/2"  |  |
| Cavity Dimensions (W×DxH)  | 15-5/16" × 15-1/4" x 10-13/16" |  |
| Net Weight                 | 52.5 lbs                       |  |
| Gross Weight               | 65 lbs                         |  |