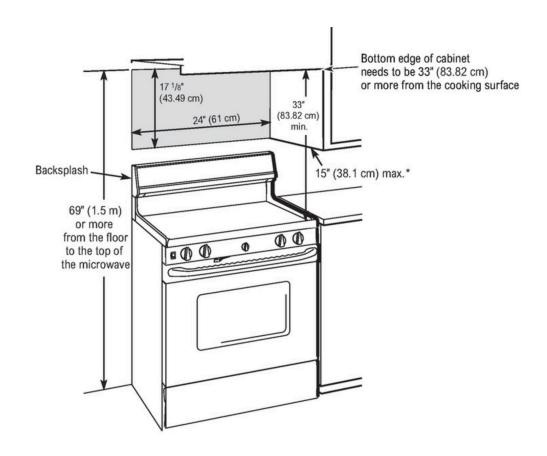

## 24 INCH CONVERTIBLE OVER THE RANGE MICROWAVE WITH VENTILATION

Product: 24-Inch Convertible Over-The-Range Microwave With Ventilation Model Number: TOR24SS

| TECHNICAL DETAILS |                   |  |
|-------------------|-------------------|--|
| Installation Type | Over-The-Range    |  |
| Color/Finish      | Stainless Steel   |  |
| Capacity          | 1.4 cu.ft         |  |
| Output Power      | 1000W             |  |
| Amperage          | 20 A (Dedicated)  |  |
| Volts             | 120 V             |  |
| Frequency         | 60 Hz             |  |
| Plug Type         | 3 Prongs Included |  |
| Power Cord Length | 39"               |  |

## 24 INCH CONVERTIBLE OVER THE RANGE MICROWAVE WITH VENTILATION TOR24SS

| DIMENSIONS & WEIGHT        |                                |  |
|----------------------------|--------------------------------|--|
| Product Dimensions (W×DxH) | 23-7/8" × 16-11/16" × 17-1/2"  |  |
| Cavity Dimensions (W×DxH)  | 15-5/16" × 15-1/4" x 10-13/16" |  |
| Net Weight                 | 52.5 lbs                       |  |
| Gross Weight               | 65 lbs                         |  |