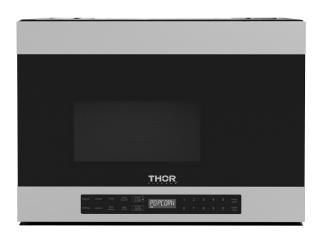

## 24 INCH CONVERTIBLE OVER THE RANGE MICROWAVE WITH VENTILATION

Product: 24-Inch Convertible Over-The-Range Microwave With Ventilation Model Number: TOR24SS

| TECHNICAL DETAILS |                   |  |
|-------------------|-------------------|--|
| Installation Type | Over-The-Range    |  |
| Color/Finish      | Stainless Steel   |  |
| Capacity          | 1.4 cu.ft         |  |
| Output Power      | 1000W             |  |
| Amperage          | 20 A (Dedicated)  |  |
| Volts             | 120 V             |  |
| Frequency         | 60 Hz             |  |
| Plug Type         | 3 Prongs Included |  |
| Power Cord Length | 39"               |  |

## **FEATURES & BENEFITS**

- Powerful Suction: 2-Speed Vent System provides 300 CFM to remove odors, smoke, and steam.
- Multiple Power Modes: Offers 11 power modes for precision heating from a delicate power mode for melting chocolate to cranking up the power and using 1,000-watts for cooking and defrosting your
- favorite foods, the control is right at your fingertips, providing you with ultimate flexibility and ease of use.
- **Spacious Capacity:** With a spacious 1.4 cu. ft. capacity and a 12.8 in. turntable, this microwave ensures even cooking and offers plenty of room to heat up large family meals with ease.
- Multiple Presets: The sensor cook menus and reheat function give you flexibility whether you're reheating or defrosting. Quickly set cook times with a single touch of a button (30 seconds to 6 minutes) and add more time using the +30 second button.
- Grease Filter: Efficiently capture and eliminate grease during cooking with our advanced Grease Filter for a cleaner and healthier kitchen environment.

| CONTROL PANEL DETAILS/ FEATURES |                                                                                                                       |  |
|---------------------------------|-----------------------------------------------------------------------------------------------------------------------|--|
| Ventilation Fan Speeds          | 2(Hi/Lo)                                                                                                              |  |
| Ventilation Type                | Outside-Top Exhaust (Vertical Duct)<br>Outside-Back Exhaust (Horizontal Duct)<br>Recirculating (Non-vented, Ductless) |  |
| Time Cook                       | Yes                                                                                                                   |  |
| Power Level                     | 11                                                                                                                    |  |
| Control Lock                    | Yes                                                                                                                   |  |
| Stop/Clear                      | Yes                                                                                                                   |  |
| Microwave On Indicator          | Yes                                                                                                                   |  |
| +30 Sec Key                     | Yes                                                                                                                   |  |
| Charcoal Filter                 | 1 Set Included                                                                                                        |  |
| Turntable Diameter              | 12.8"                                                                                                                 |  |