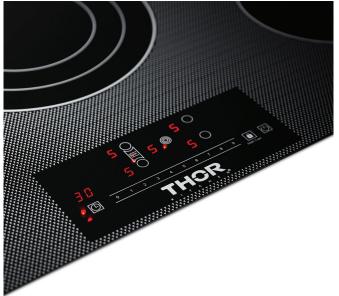

## **FEATURES & BENEFITS**

- LightningBoil™ Burner The center burner features three rings of varying sizes that can be controlled individually at the touch of a button. Activate just the 6-inch ring to slowly melt chocolate or engage all three to quickly boil water for family pasta night
- Sync Burner Evenly heat large cookware, like griddles or Dutch ovens, by synchronizing both left-side burners for up to 3800 watts of combined output
- Automatic Shut Off Each zone's timer automatically shuts off when cooking is done, offering added safety and preventing cookware from burning on the bottom
- 5 Elements Prep more dishes at the same time with five radiant cooking elements that deliver rapid, consistent heat
- 9 Power Levels Simmer a sauce or crank up the heat for a caramelized sear—now that's control
- Touch Glass Controls Touch controls allow for more precision when selecting heat levels, while spills and grease can easily wipe away

| ELEMENT PERFORMANCE  |                                                                                   |  |
|----------------------|-----------------------------------------------------------------------------------|--|
| Total Elements       | 5                                                                                 |  |
| Power Level Settings | 9                                                                                 |  |
| Right Rear Element   | 1200w                                                                             |  |
| Right Front Element  | 1800w                                                                             |  |
| Center Element       | 3600w (Tri-zone 1200w each)                                                       |  |
| Left Bridge Elements | Left Rear 1600w<br>Left Front 1600w<br>Center Bridge 600W<br>Combine Output 3800W |  |