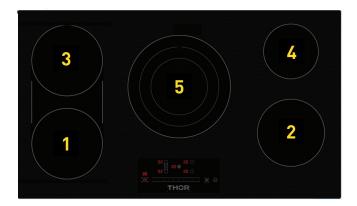

| ELEMENT PERFORMANCE  |                                                                                   |  |
|----------------------|-----------------------------------------------------------------------------------|--|
| Total Elements       | 5                                                                                 |  |
| Power Level Settings | 9                                                                                 |  |
| Right Rear Element   | 1200w                                                                             |  |
| Right Front Element  | 1800w                                                                             |  |
| Center Element       | 3600w (Tri-zone 1200w each)                                                       |  |
| Left Bridge Elements | Left Rear 1600w<br>Left Front 1600w<br>Center Bridge 600W<br>Combine Output 3800W |  |

 $\bigcirc$ 19 7/16" 21" ۲ 2″ 36″ 34 7/16" 2" 

| HEAT ELEMENT DIMENSIONS    |                 |  |
|----------------------------|-----------------|--|
| Total Elements             | 5               |  |
| [1] Front Left             | 8"              |  |
| [2] Front Right            | 7.5″            |  |
| [3] Rear Left              | 8"              |  |
| [4] Rear Right             | 6"              |  |
| [5] Middle Large           | 6" / 8" / 11.5" |  |
| Power cord: 50 3/8" length |                 |  |