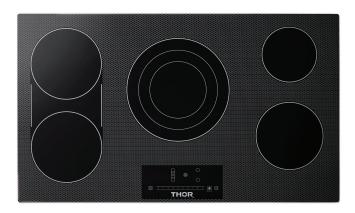

## **FEATURES & BENEFITS**

- LightningBoil™ Burner The center burner features three rings of varying sizes that can be controlled individually at the touch of a button. Activate just the 6-inch ring to slowly melt chocolate or engage all three to quickly boil water for family pasta night
- Sync Burner Evenly heat large cookware, like griddles or Dutch ovens, by synchronizing both left-side burners for up to 3800 watts of combined output
- Automatic Shut Off Each zone's timer automatically shuts off when cooking is done, offering added safety and preventing cookware from burning on the bottom
- 5 Elements Prep more dishes at the same time with five radiant cooking elements that deliver rapid, consistent heat
- 9 Power Levels Simmer a sauce or crank up the heat for a caramelized sear—now that's control
- Touch Glass Controls Touch controls allow for more precision when selecting heat levels, while spills and grease can easily wipe away

| ELEMENT PERFORMANCE  |                                                                                   |  |
|----------------------|-----------------------------------------------------------------------------------|--|
| Total Elements       | 5                                                                                 |  |
| Power Level Settings | 9                                                                                 |  |
| Right Rear Element   | 1200w                                                                             |  |
| Right Front Element  | 1800w                                                                             |  |
| Center Element       | 3600w (Tri-zone 1200w each)                                                       |  |
| Left Bridge Elements | Left Rear 1600w<br>Left Front 1600w<br>Center Bridge 600W<br>Combine Output 3800W |  |

 $\bigcirc$ 19 7/16" 21" ۲ 2″ 36″ 34 7/16" 2" 

| HEAT ELEMENT DIMENSIONS    |                 |  |
|----------------------------|-----------------|--|
| Total Elements             | 5               |  |
| [1] Front Left             | 8"              |  |
| [2] Front Right            | 7.5″            |  |
| [3] Rear Left              | 8"              |  |
| [4] Rear Right             | 6"              |  |
| [5] Middle Large           | 6" / 8" / 11.5" |  |
| Power cord: 50 3/8" length |                 |  |