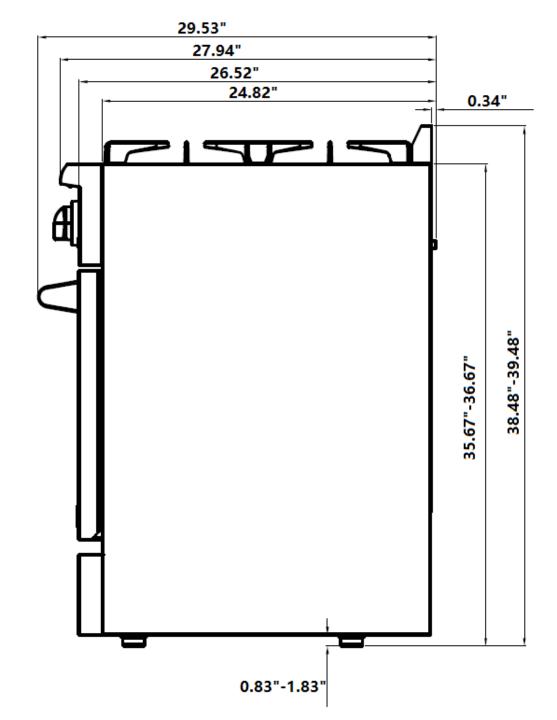

#### **Product Dimension**

| Product Dimension                                   |                               |
|-----------------------------------------------------|-------------------------------|
| Product width                                       | 36"                           |
| Product height (from bottom to top of back splash)  | 38.48"-39.48"                 |
| Product height (from bottom to top of side panel)   | 35.67"-36.67"                 |
| Product depth (from back panel to bullnose)         | 27.94"                        |
| Product depth (from back panel to control board)    | 26.52"                        |
| Product depth (from back panel to side panel front) | 24.82"                        |
| Depth of control panel (minimum)                    | 1.7"                          |
| Depth of control panel (bullnose)                   | 3.12"                         |
| Cast iron cooking grate (W x L)                     | 10 3/4" * 23"                 |
| Adjustable legs                                     | not to exceed 1"              |
| Required Cutout Size (W x D x H)                    | 36 1/8" x 24.82" x 35.67(+1)" |
| Oven Cavity Dimension                               | 30"W * 15 1/4"H * 18"D        |
| Oven Rack Dimension                                 | 28 3/4" * 15 1/2"             |
| Distance between Oven Rack                          | 2 1/8"                        |