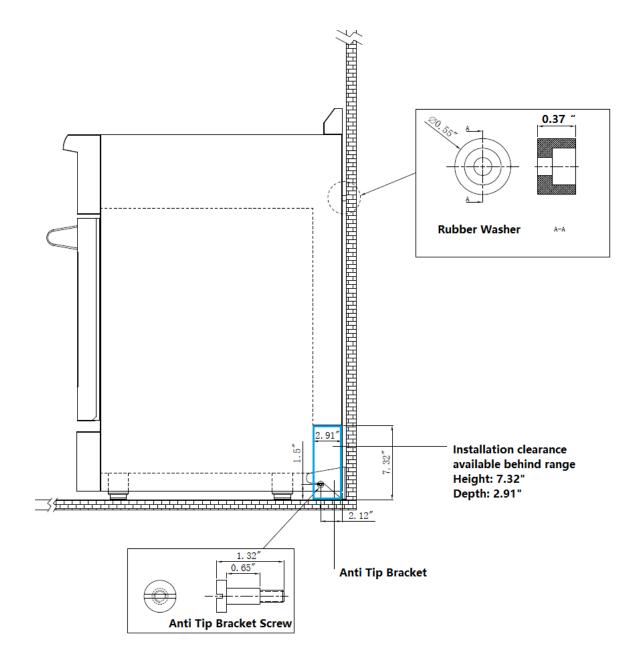

equirements | 120V                         |
| Circuit Breaker (A)     | 15 or 20 A                   |
| Frequency (Hz)          | 60 Hz                        |
|                         |                              |

## ACCESSORIES (NOT INCLUDED)

| LPKHRG3618U(-BS) | Liquid Propane Gas Conversion Kit |
|------------------|-----------------------------------|
| TR36SS           | 36-inchTelescopic Rack            |
| ITHRG3618-BS     | 36-inch Island Trim               |
| RG1022           | Cast Iron Reversible Gridde       |
| RG1032           | Cast Iron Range Griddle           |
|                  |                                   |





NG: Input Pressure: 7 inches, Output Pressure: 5 inches LP: Input Pressure: 11 inches Output Pressure: 10 inches Size of Regulator: ½ inch