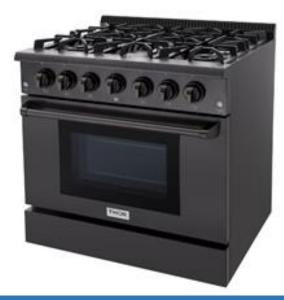

# **Thor Kitchen 36-inch Professional Gas Range**

#### **FEATURES**

Black Porcelain Drip Pan On Cook Top
Heavy Duty Continuous Cast Iron Cooking Grates
Automatic Re-ignition Safety Feature
Blue LED Illuminated Knobs
Stainless-Steel Professional Style
Blue Porcelain Oven Interior
2 x Halogen Lights
Commercial Convection Fan