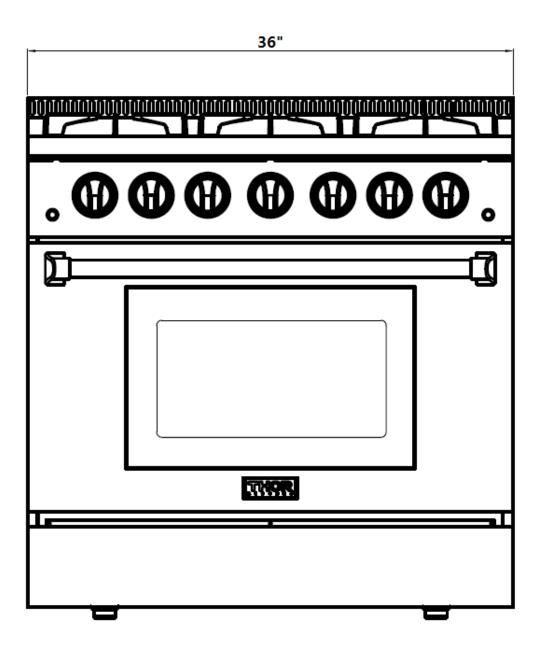

#### **Product Dimension**

| Product Dimension                                   |                               |
|-----------------------------------------------------|-------------------------------|
| Product width                                       | 36"                           |
| Product height (from bottom to top of back splash)  | 38.48"-39.48"                 |
| Product height (from bottom to top of side panel)   | 35.67"-36.67"                 |
| Product depth (from back panel to bullnose)         | 27.94"                        |
| Product depth (from back panel to control board)    | 26.52"                        |
| Product depth (from back panel to side panel front) | 24.82"                        |
| Depth of control panel (minimum)                    | 1.7"                          |
| Depth of control panel (bullnose)                   | 3.12"                         |
| Cast iron cooking grate (W x L)                     | 10 3/4" * 23"                 |
| Adjustable legs                                     | not to exceed 1"              |
| Required Cutout Size (W x D x H)                    | 36 1/8" x 24.82" x 35.67(+1)" |
| Oven Cavity Dimension                               | 30"W * 15 1/4"H * 18"D        |
| Oven Rack Dimension                                 | 28 3/4" * 15 1/2"             |
| Distance between Oven Rack                          | 2 1/8"                        |