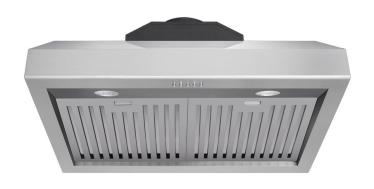

## **FEATURES & BENEFITS**

- + Powerful Suction 1,000 CFM of suction handles the odors, smoke and steam from multiple pots, pans and burners
- + LED Lighting Two 3.5-watt LED lights to illuminate your cooking area and save energy
- + Quiet Operation at High Speed Quiet operation keeps noise level at a maximum 67 decibels. Low speed: 530 CFM (50 dB); Medium speed: 700 CFM (59 dB); High speed: 1000 CFM (67 dB)
- + Convertible Vent out or recirculating (ductless) option with carbon filters (not included)
- + Commercial-style Baffle Filter Large, commercial-style 430 grade stainless steel baffle filter maximizes air flow and grease filtering while the hood is in operation
- + Push Button Controls Easy-to-operate push button controls for power, fan and light
- + 7-inch Round Duct Vent 7-inch round duct vent for better ventilation performance and efficiency
- + Stainless Steel Finish Stainless steel finish offers modern design aesthetic and is built to withstand high heat, grease, oil and steam

| TECHNICAL DETAILS |                                                 |  |
|-------------------|-------------------------------------------------|--|
| Lighting          | LED light x 2                                   |  |
| Power             | 120V                                            |  |
| Frequency         | 60HZ                                            |  |
| Amperage          | 5A                                              |  |
| Filter type       | 430SS Baffle filter                             |  |
| Blower type       | Internal                                        |  |
| Control type      | Button, no auto shut off No<br>delayed shut off |  |
| Accessories       | RHDC3656 (hood duct cover) – sold separately    |  |
| Fan Speeds        | 2000r/min                                       |  |
| Color/Finish      | Stainless steel                                 |  |