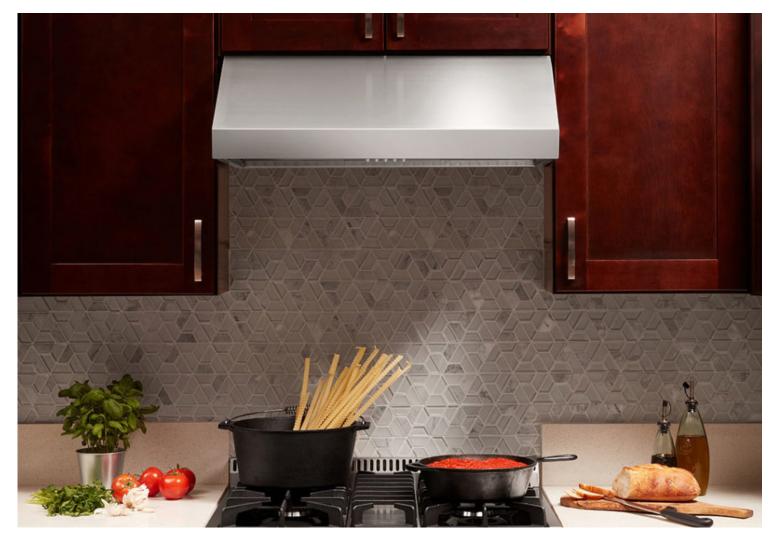

## **FEATURES & BENEFITS**

- + Powerful Suction 1,000 CFM of suction handles the odors, smoke and steam from multiple pots, pans and burners
- + LED Lighting Two 3.5-watt LED lights to illuminate your cooking area and save energy
- + Quiet Operation at High Speed Quiet operation keeps noise level at a maximum 67 decibels. Low speed: 530 CFM (50 dB); Medium speed: 700 CFM (59 dB); High speed: 1000 CFM (67 dB)
- + Convertible Vent out or recirculating (ductless) option with carbon filters (not included)
- + Commercial-style Baffle Filter Large, commercial-style 430 grade stainless steel baffle filter maximizes air flow and grease filtering while the hood is in operation
- + Push Button Controls Easy-to-operate push button controls for power, fan and light
- + 7-inch Round Duct Vent 7-inch round duct vent for better ventilation performance and efficiency
- + Stainless Steel Finish Stainless steel finish offers modern design aesthetic and is built to withstand high heat, grease, oil and steam