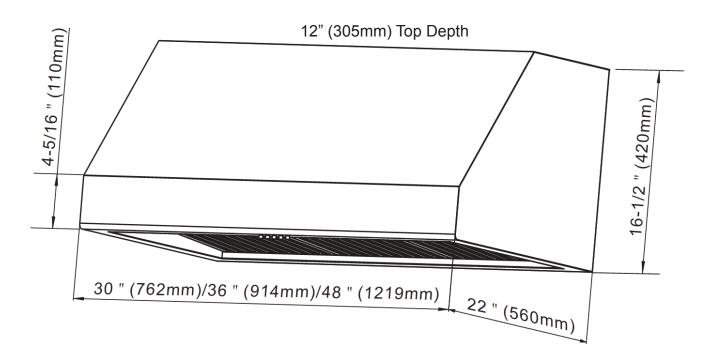

| PRODUCT DIMENSIONS   |            |  |
|----------------------|------------|--|
| Range Hood Size (in) | 36         |  |
| Product Width (in)   | 36         |  |
| Product Depth (in)   | 22         |  |
| Product Height (in)  | 16 1/2     |  |
| Duct Size (in)       | Diameter:7 |  |
| Duct Shape           | Round      |  |
| Gross Weight (lb.)   | 79.3       |  |