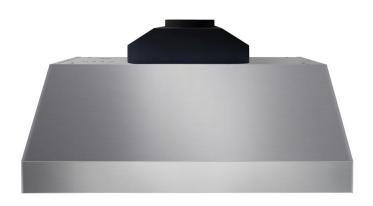

## **FEATURES & BENEFITS**

- + Powerful Suction 1,000 CFM of suction handles the odors, smoke and steam from multiple pots, pans and burners
- + LED Lighting Two 3.5-watt LED lights to illuminate your cooking area and save energy
- + Quiet Operation at High Speed Quiet operation keeps noise level at a maximum 67 decibels. Low speed: 530 CFM (50 dB); Medium speed: 700 CFM (59 dB); High speed: 1000 CFM (67 dB)
- + Convertible Vent out or recirculating (ductless) option with carbon filters (not included)
- + Commercial-style Baffle Filter Large, commercial-style 430 grade stainless steel baffle filter maximizes air flow and grease filtering while the hood is in operation
- + Push Button Controls Easy-to-operate push button controls for power, fan and light
- + 7-inch Round Duct Vent 7-inch round duct vent for better ventilation performance and efficiency
- + Stainless Steel Finish Stainless steel finish offers modern design aesthetic and is built to withstand high heat, grease, oil and steam

| TECHNICAL DETAILS |                                                 |  |
|-------------------|-------------------------------------------------|--|
| Lighting          | LED light x 2                                   |  |
| Power             | 120V                                            |  |
| Frequency         | 60HZ                                            |  |
| Amperage          | 5A                                              |  |
| Filter type       | 430SS Baffle filter                             |  |
| Blower type       | Internal                                        |  |
| Control type      | Button, no auto shut off No<br>delayed shut off |  |
| Accessories       | RHDC3656 (hood duct cover) – sold separately    |  |
| Fan Speeds        | 2000r/min                                       |  |
| Color/Finish      | Stainless steel                                 |  |