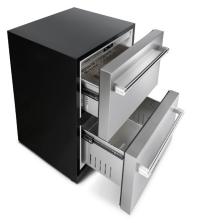

## **FEATURES & BENEFITS**

- Easy Installation Unit available as built-in or freestanding for easy installation in any space
- + Convection Cooling System Convection cooling system provides a quick cool down and consistent temperature
- Indoor and Outdoor Rated Rated for both indoor and outdoor use so add it to your man cave or keep it out by the grill
- Large Storage Space 5.4 cubic feet of capacity easily stores all the beers, and then some
- Digital Controls Digital touch pad with LED display makes it easy to adjust temperature settings
- + Soft Close Drawers Two soft close drawers equipped with a bright white and blue LED lights to easily find your beverage of choice
- Anti-finger Print Surface Stainless steel design offers modern, smudge-free design aesthetic
- Adjustable Leveling Legs Four adjustable leveling legs keep the unit balanced regardless of its location
- + Quiet Operation 44 db sound level for supremely quiet operation.