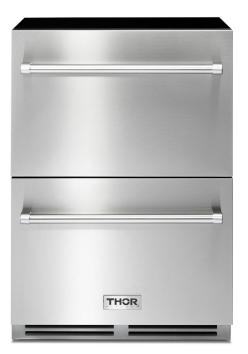

## 24-INCH INDOOR OUTDOOR REFRIGERATORDRAWER IN STAINLESS STEELTRF24U

Product: 24 Inch Indoor Outdoor Refrigerator Drawers Model Number: TRF24U

| TECHNICAL DETAILS      |                     |  |
|------------------------|---------------------|--|
| Appliance Type         | Refrigerator        |  |
| Color/Finish           | Stainless Steel     |  |
| Refrigerator Capacity  | 152 L (5.4 cu. ft.) |  |
| Gross Weight (lb.)     | 126 lb.             |  |
| Net Weight (lb.)       | 114 lb.             |  |
| Number of Drawers      | 2                   |  |
| Number of Shelves      | 1 Shelf             |  |
| Number of Baskets/Bins | 1 Basket/Bin        |  |

## **FEATURES & BENEFITS**

- Easy Installation Unit available as built-in or freestanding for easy installation in any space
- + Convection Cooling System Convection cooling system provides a quick cool down and consistent temperature
- Indoor and Outdoor Rated Rated for both indoor and outdoor use so add it to your man cave or keep it out by the grill
- Large Storage Space 5.4 cubic feet of capacity easily stores all the beers, and then some
- Digital Controls Digital touch pad with LED display makes it easy to adjust temperature settings
- + Soft Close Drawers Two soft close drawers equipped with a bright white and blue LED lights to easily find your beverage of choice
- Anti-finger Print Surface Stainless steel design offers modern, smudge-free design aesthetic
- Adjustable Leveling Legs Four adjustable leveling legs keep the unit balanced regardless of its location
- + Quiet Operation 44 db sound level for supremely quiet operation.