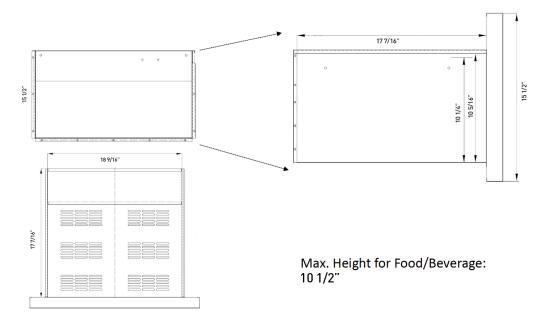

## 24-INCH INDOOR OUTDOOR REFRIGERATOR DRAWER IN STAINLESS STEEL

**TOP DRAWER** 

| PRODUCT DIMENSIONS                  |          |  |
|-------------------------------------|----------|--|
| Depth (Excluding Handles)           | 23 5/16" |  |
| Depth (Less Door)                   | 21 3/8"  |  |
| Height to Top of Door Hinge (in.)   | 34 3/16" |  |
| Product Depth (in.)                 | 23 3/8"  |  |
| Product Width (in.)                 | 23 1/2"  |  |
| Depth (Including Handles)           | 25 5/7"  |  |
| Height to Top of Refrigerator (in.) | 34 3/16" |  |
| Product Height (in.)                | 34 3/16" |  |
| Refrigerator Width (In.)            | 23 1/2"  |  |