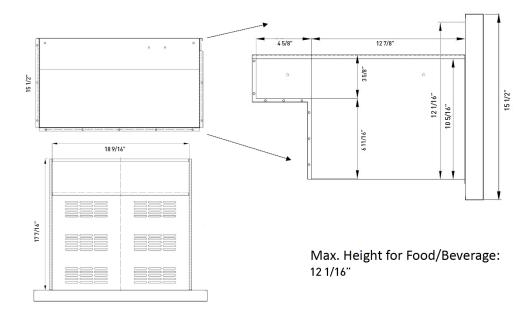

## **BOTTOM DRAWER**

thorkitchen.com | #COOKLIKEAGOD 💿 🖪 🕨 🎔

| PRODUCT DIMENSIONS                  |          |  |
|-------------------------------------|----------|--|
| Depth (Excluding Handles)           | 23 5/16" |  |
| Depth (Less Door)                   | 21 3/8"  |  |
| Height to Top of Door Hinge (in.)   | 34 3/16" |  |
| Product Depth (in.)                 | 23 3/8"  |  |
| Product Width (in.)                 | 23 1/2"  |  |
| Depth (Including Handles)           | 25 5/7"  |  |
| Height to Top of Refrigerator (in.) | 34 3/16" |  |
| Product Height (in.)                | 34 3/16" |  |
| Refrigerator Width (In.)            | 23 1/2"  |  |