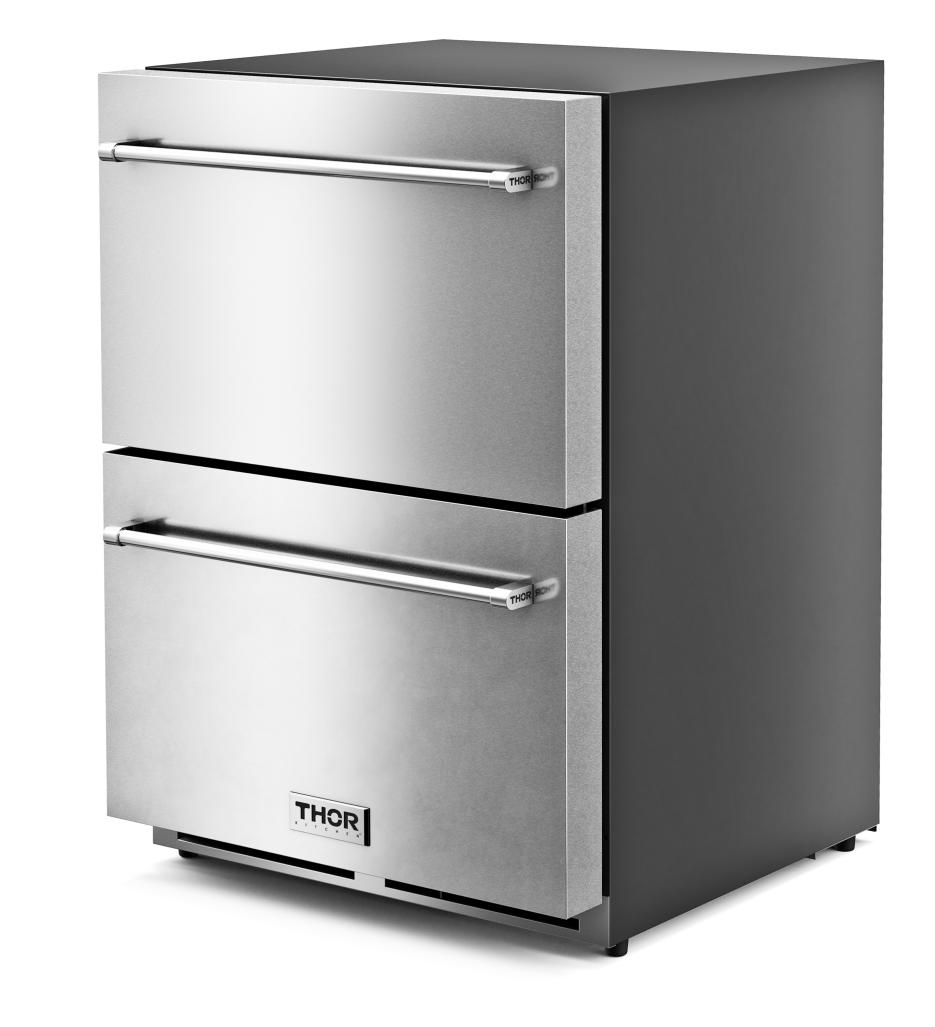

## 24-INCH INDOOR/OUTDOOR UNDERCOUNTER FREEZER DRAWER

STAINLESS STEEL, BLUE/WHITE LED LIGHT, ANTI-FINGER PRINT SURFACE

# 24-INCH INDOOR/OUTDOOR UNDERCOUNTER FREEZER DRAWER

STAINLESS STEEL, BLUE/WHITE LED LIGHT, ANTI-FINGER PRINT SURFACE