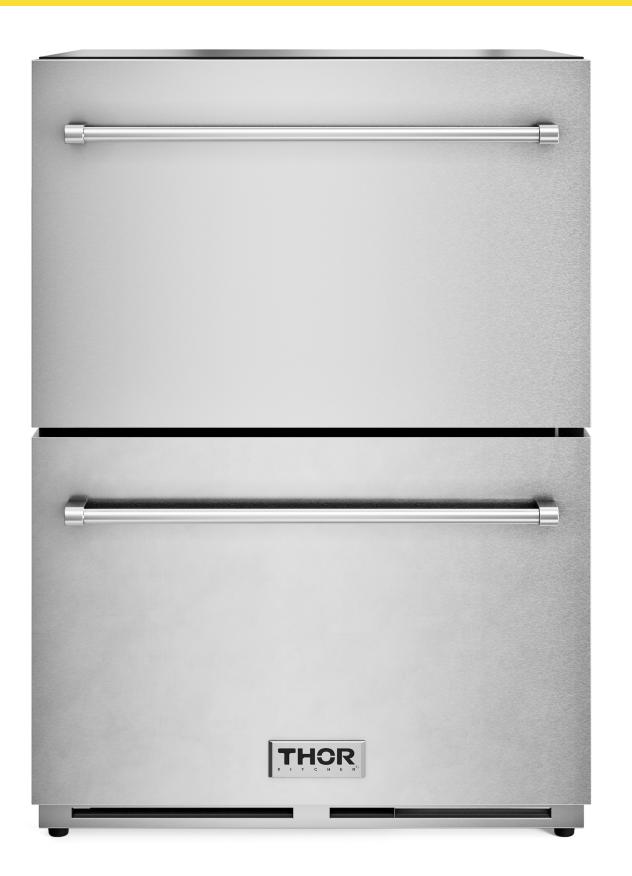

## 24-INCH INDOOR/OUTDOOR UNDERCOUNTER FREEZER DRAWER

STAINLESS STEEL, BLUE/WHITE LED LIGHT, ANTI-FINGER PRINT SURFACE

# 24-INCH INDOOR/OUTDOOR UNDERCOUNTER FREEZER DRAWER

STAINLESS STEEL, BLUE/WHITE LED LIGHT, ANTI-FINGER PRINT SURFACE