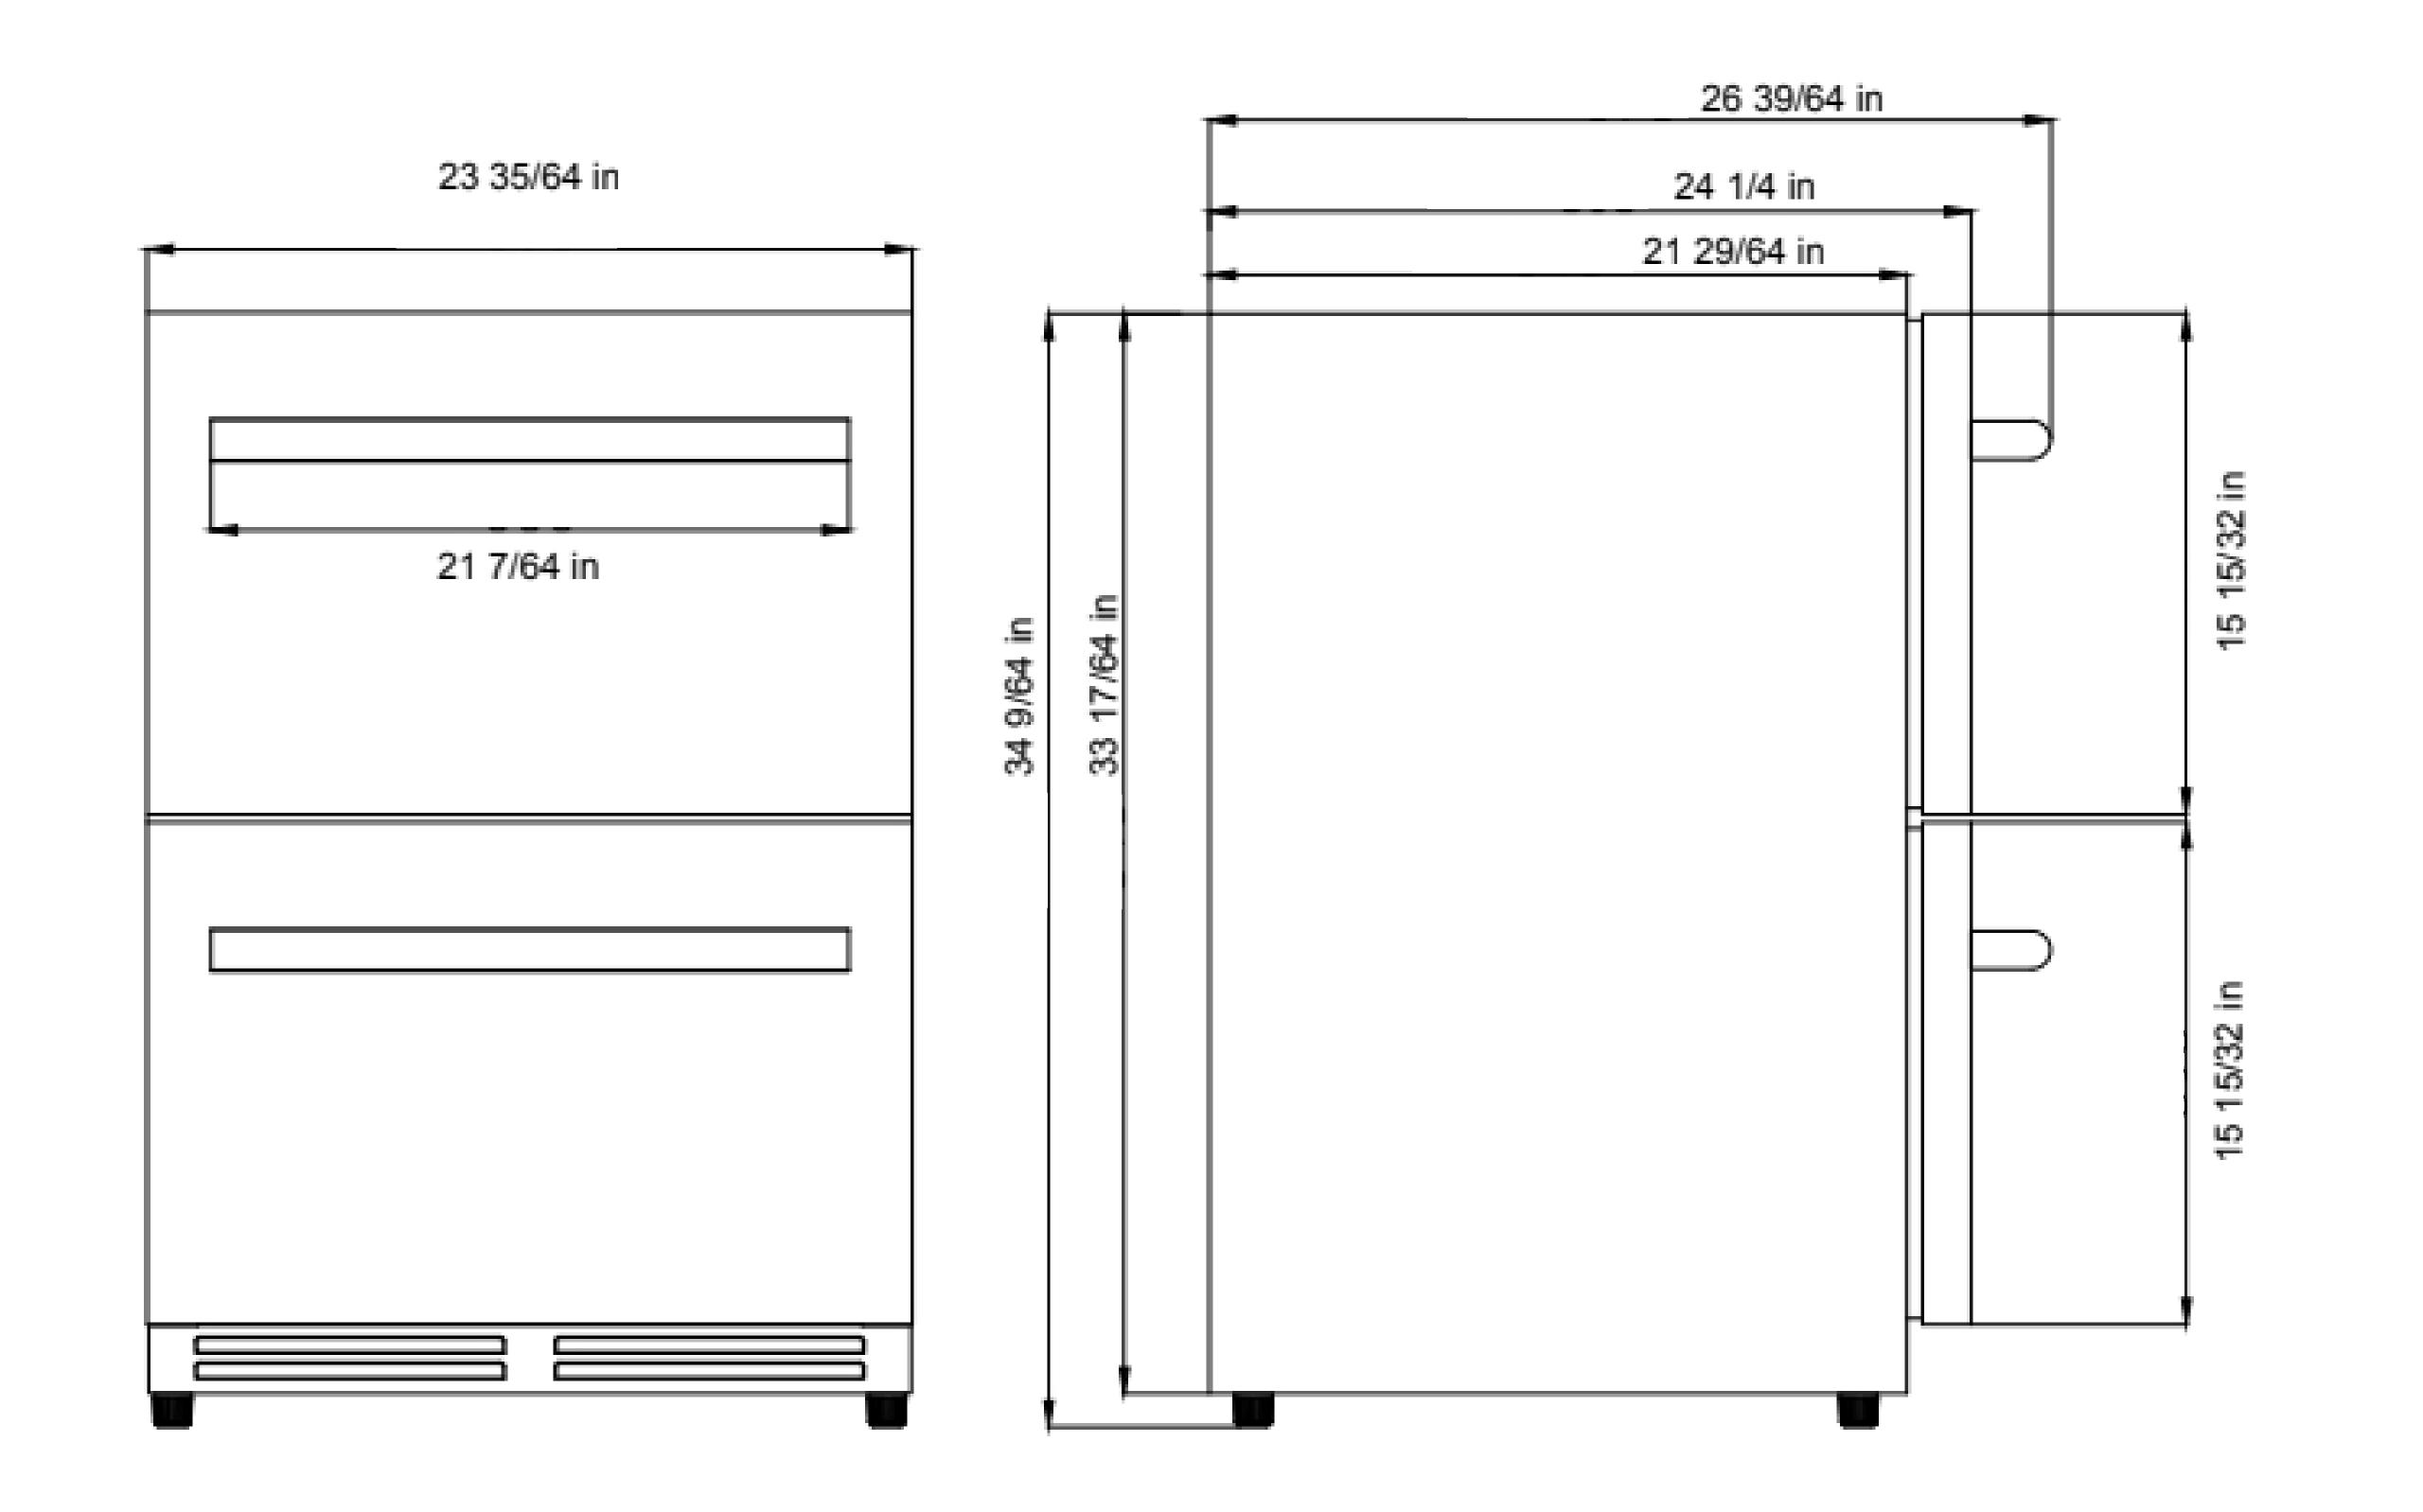

#### **DIMENSIONS & WEIGHT**

| Product Width             | 23 1/2 in.  |
|---------------------------|-------------|
| Product Depth             | 23 3/8 in.  |
| Depth (Excluding Handles) | 23 5/16 in. |
| Depth (Including Handles) | 25 5/7 in.  |
| Product Height            | 34 3/16 in. |
| Gross Weight (lbs.)       | 123 lbs.    |
| Net Weight (lbs.)         | 138 lbs.    |

#### 24-INCH FREEZER DRAWER DIMENSIONS