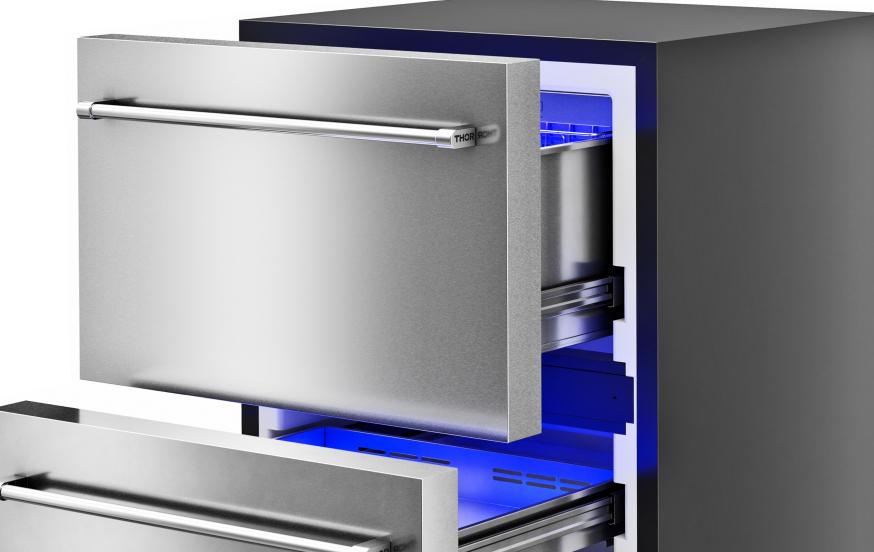

**Convection Cooling System -** Convection cooling system

- provides consistent temperature and no frost.
- **Soft Close Drawers -** Two soft close drawers equipped with a bright white and blue LED lights to easily find your beverage of choice.