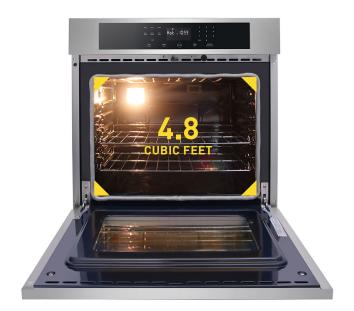

## 30 INCH PROFESSIONAL SELF-CLEANING ELECTRIC WALL OVEN HEW3001

**Product:** 30 Inch Professional Self-Cleaning Electric Wall Oven in Stainless Steel

Model Number: HEW3001 UPC#: 850018999601

| TECHNICAL DETAILS             |                                                                                                          |  |
|-------------------------------|----------------------------------------------------------------------------------------------------------|--|
| Fuel Type                     | Electric                                                                                                 |  |
| Power Ratings                 | 3800w                                                                                                    |  |
| Voltage (Volts)               | 240V                                                                                                     |  |
| Amperage (Amps)               | 20A                                                                                                      |  |
| Wattage (Watts) Broil Element | 3500w                                                                                                    |  |
| Wattage (Watts) Bake Element  | 3500w                                                                                                    |  |
| Number of Oven Racks          | 2                                                                                                        |  |
| Oven Capacity                 | 4.8 cu. ft.                                                                                              |  |
| Cleaning Type                 | Self-Cleaning                                                                                            |  |
| Cord Length                   | 59"                                                                                                      |  |
| Modes                         | Bake, Broil, Keep Warm,<br>Convection Bake, Convection<br>Roast, Delay Bake/Delay Start,<br>Sabbath Mode |  |

## **FEATURES & BENEFITS**

- Touch Glass Control Panel Touch glass control panel offers a high-end, seamless look and easy to clean surface.
- White LED Display White LED display is easy to read and displays time and functions for a smooth and enjoyable cooking experience.
- Multiple Cooking Modes Convection bake allows for faster cooking times and even heat distribution as the internal fan circulates the oven's heat evenly and continuously. Convection roast mode surrounds the meat with heat on all sides, similar to a rotisserie - sealing in the juices quickly for moist and tender results.
- Hidden Bake Element The bake element is hidden under the floor of the oven creating a seamless look and eliminating hard-to-reach areas that collect food and spills, making the oven easier to clean.
- Large Oven Capacity Large 4.8 cu. ft. oven capacity is ideal for family meals and offers you the flexibility you need to make dishes of all sizes.
- + Stainless Steel Exterior Exterior stainless steel and glass finish offers a professional look and easy to clean surface.
- Power & Control 3500W top heater and 3000W bottom heater give you power and control while cooking anything from large family feasts to a delicate gourmet dish.
- + Self-Cleaning Function Self-cleaning function provides quick and efficient cleanup and maintenance of the oven.
- **Easy-to-Clean Interior** Blue enamel oven interior is designed for high temperature resistance and easy to clean.