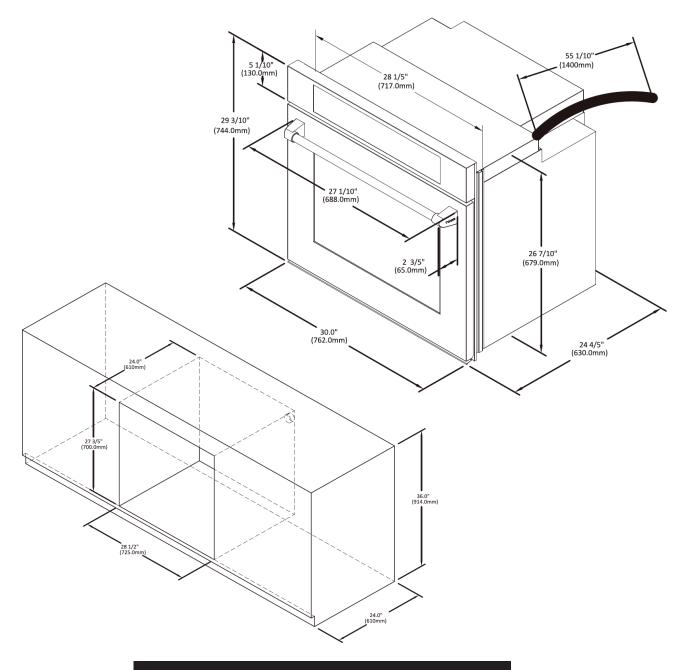

## 30 INCH PROFESSIONAL SELF-CLEANING ELECTRIC WALL OVEN - HEW3001

| PRODUCT DIMENSIONS              |                       |  |
|---------------------------------|-----------------------|--|
| Product Width                   | 30"                   |  |
| Product Depth                   | 24.85"                |  |
| Product Height                  | 29.45"                |  |
| Depth with Door Open 90 Degrees | 43.4"                 |  |
| Cut-Out Left to Right Width     | 28 1/2"               |  |
| Cut-Out Front to Back Depth     | 24"                   |  |
| Cut-Out Height                  | 27 3/5"               |  |
| Oven Interior Width             | 23.8"                 |  |
| Oven Interior Depth             | 19.5"                 |  |
| Oven Interior Height            | 18.6"                 |  |
| Shipping Dimension (W x H x D)  | 34.3" x 32.6" x 29.3" |  |