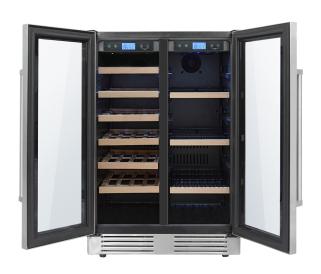

## **FEATURES & BENEFITS**

- + Precise Temperature Control Electronic temperature control with LCD touch screen display - set temperature anywhere between 41-65°F and the wine cooler will hold it precisely
- + Maximum Storage Capacity Holds up to 21 wine bottles and 95 cans for maximum storage
- + Multiple Temperature Zones Features a temperature-controlled zone to preserve the flavor and integrity of your wine and a beverage center to keep ice cold beers and sodas on hand (Left Zone: 41-65°F, Right Zone: 38-65°F)
- + Pull-out Racks Pull-out wine racks allows for easy access to your prized vintage collection - the wood front give the metal racks a sleek, high-end design
- + Interior Lights Vibrant blue LED interior light provides ambiance and allows you to easily see what's inside
- + Sleek Design Seamless stainless steel door frame, dual pane tempered glass and black exterior housing provide a sleek, modern and professional design
- + Installation Options Finished design provides the option to install in cabinetry or freestanding
- + Charcoal Filtration System An active charcoal filtration system to ensures air purity, cooling efficiency and helps to maintain an odor free cabinet for the storage of your wine.

| TECHNICAL DETAILS              |                                           |
|--------------------------------|-------------------------------------------|
| Can Capacity                   | 95                                        |
| Color/Finish                   | Stainless Steel                           |
| Voltage (Volts)                | 120                                       |
| Minimum Temperature (F)        | 38                                        |
| Number of Doors                | 2 Door                                    |
| Number of Refrigerator Shelves | 9 Shelves                                 |
| Number of Temperature Zones    | Double Zone                               |
| Operational Features           | LED Controls, LED Temperature<br>Controls |
| Product Weight (lb.)           | 121.25 lb                                 |