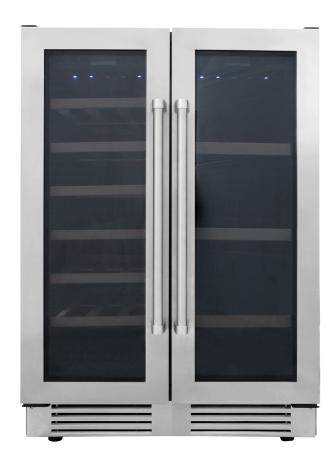

## **FEATURES & BENEFITS**

- + Precise Temperature Control Electronic temperature control with LCD touch screen display - set temperature anywhere between 41-65°F and the wine cooler will hold it precisely
- + Maximum Storage Capacity Holds up to 21 wine bottles and 95 cans for maximum storage
- + Multiple Temperature Zones Features a temperature-controlled zone to preserve the flavor and integrity of your wine and a beverage center to keep ice cold beers and sodas on hand (Left Zone: 41-65°F, Right Zone: 38-65°F)
- + Pull-out Racks Pull-out wine racks allows for easy access to your prized vintage collection - the wood front give the metal racks a sleek, high-end design
- + Interior Lights Vibrant blue LED interior light provides ambiance and allows you to easily see what's inside
- + Sleek Design Seamless stainless steel door frame, dual pane tempered glass and black exterior housing provide a sleek, modern and professional design
- + Installation Options Finished design provides the option to install in cabinetry or freestanding
- + Charcoal Filtration System An active charcoal filtration system to ensures air purity, cooling efficiency and helps to maintain an odor free cabinet for the storage of your wine.

| TECHNICAL DETAILS              |                                           |
|--------------------------------|-------------------------------------------|
| Can Capacity                   | 95                                        |
| Color/Finish                   | Stainless Steel                           |
| Voltage (Volts)                | 120                                       |
| Minimum Temperature (F)        | 38                                        |
| Number of Doors                | 2 Door                                    |
| Number of Refrigerator Shelves | 9 Shelves                                 |
| Number of Temperature Zones    | Double Zone                               |
| Operational Features           | LED Controls, LED Temperature<br>Controls |
| Product Weight (lb.)           | 121.25 lb                                 |