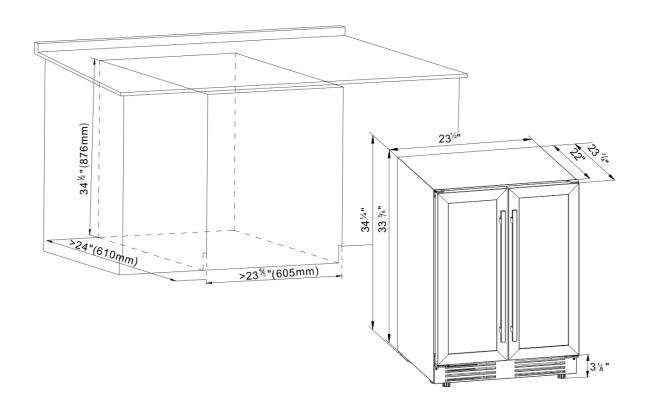

TBC2401DI

Product: 24 Inch Wine and Beverage Center

Model Number: TBC2401DI

| PRODUCT DIMENSIONS                    |           |
|---------------------------------------|-----------|
| Cooler Width (in.)                    | 24        |
| Depth (Excluding Handles) (in.)       | 23 13/16" |
| Depth (Including Handles) (in.)       | 25 3/8"   |
| Depth (Less Door) (in.)               | 22 1/16"  |
| Depth With Door Open 90 Degrees (in.) | 34 1/4"   |
| Height to Top of Door Hinge (in.)     | 34 1/4"   |
| Product Depth (in.)                   | 25 3/8"   |
| Product Height (in.)                  | 34 1/4"   |
| Product Width (in.)                   | 24        |