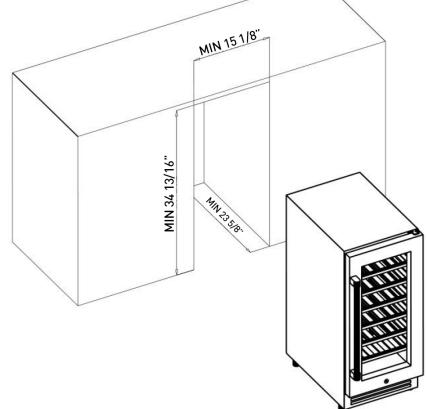

## **TWC1501 Installation**

This unit is designed for both built-in or free-standing installation. If you plan to use this unit in a built-in application, please follow the requirements shown below.

| Cut-out Dimension |            |  |
|-------------------|------------|--|
| Width             | ≥15 1/8"   |  |
| Depth             | ≥23 5/8"   |  |
| Height            | ≽34 13/16" |  |