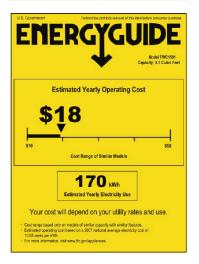

| TECHNICAL DETAILS              |                        |  |
|--------------------------------|------------------------|--|
| Bottle Storage Capacity        | 33                     |  |
| Color/Finish                   | Stainless Steel        |  |
| Voltage (Volts)                | 120                    |  |
| Minimum Temperature (F)        | 41                     |  |
| Number of Doors                | 1 Door                 |  |
| Number of Refrigerator Shelves | 6 Shelves              |  |
| Number of Temperature Zones    | Single Zone            |  |
| Operational Features           | No Additional Features |  |
| Product Weight (lb.)           | 74 lb                  |  |