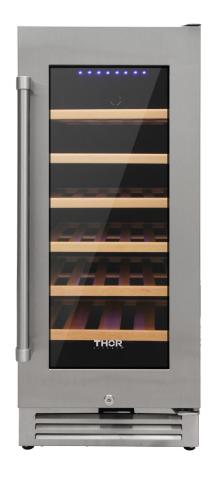

TWC1501

Product: 15 Inch Single Zone Wine Cooler

Model Number: TWC1501

| PRODUCT DIMENSIONS                    |           |
|---------------------------------------|-----------|
| Cooler Width (in.)                    | 15        |
| Depth (Excluding Handles) (in.)       | 22 13/16" |
| Depth (Including Handles) (in.)       | 24 5/8"   |
| Depth (Less Door) (in.)               | 20 13/16" |
| Depth With Door Open 90 Degrees (in.) | 36 5/8"   |
| Height to Top of Door Hinge (in.)     | 34 1/4"   |
| Product Depth (in.)                   | 22 13/16" |
| Product Height (in.)                  | 34 1/4"   |
| Product Width (in.)                   | 15        |

## **FEATURES & BENEFITS**

- + Precise Temperature Control Touch pad digital control with LED readout - set temperature anywhere between 41-65°F and the wine cooler will hold it precisely
- + Maximum Storage Capacity Holds up to 33 bottles for maximum storage
- + Adjustable Wood Shelves Adjustable wood shelves allow you to accommodate a variaty of bottle shapes and sizes
- + Interior Lights LED interior light so you can easily see what's inside
- + Security lock Security lock to keep out unwanted guests
- + Sabbath Mode While in Sabbath mode, the wine cooler will disable the lights, while normal cooling operations will still take place
- + Charcoal Filtration System An active charcoal filtration system to ensures air purity, cooling efficiency and helps to maintain an odor free cabinet for the storage of your wine.

| TECHNICAL DETAILS              |                        |  |
|--------------------------------|------------------------|--|
| Bottle Storage Capacity        | 33                     |  |
| Color/Finish                   | Stainless Steel        |  |
| Voltage (Volts)                | 120                    |  |
| Minimum Temperature (F)        | 41                     |  |
| Number of Doors                | 1 Door                 |  |
| Number of Refrigerator Shelves | 6 Shelves              |  |
| Number of Temperature Zones    | Single Zone            |  |
| Operational Features           | No Additional Features |  |
| Product Weight (lb.)           | 74 lb                  |  |