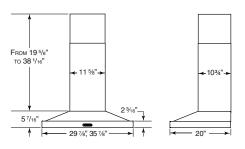

## **SPECIFICATIONS**

| WIDTH | MODEL       | COLOR                    | VOLTS | AMPS | CFM<br>(HVI*/MAX AIRFLOW) | SONES<br>(MIN./MAX.) | DUCTING                          |
|-------|-------------|--------------------------|-------|------|---------------------------|----------------------|----------------------------------|
| 30"   | VCS55030SSL | STAINLESS STEEL          | 120   | 3.9  | 550/600                   | 1.5/11.0             | 3 ¼" X 10" (H-V)<br>6" ROUND (V) |
| 30"   | VCS55030BSL | BLACK<br>STAINLESS STEEL | 120   | 3.9  | 550/600                   | 1.5/11.0             | 3 ¼" X 10" (H-V)<br>6" ROUND (V) |
| 36"   | VCS55036SSL | STAINLESS STEEL          | 120   | 3.9  | 550/600                   | 1.5/11.0             | 3 ¼" X 10" (H-V)<br>6" ROUND (V) |
| 36"   | VCS55036BSL | BLACK<br>STAINLESS STEEL | 120   | 3.9  | 550/600                   | 1.5/11.0             | 3 ¼" X 10" (H-V)<br>6" ROUND (V) |