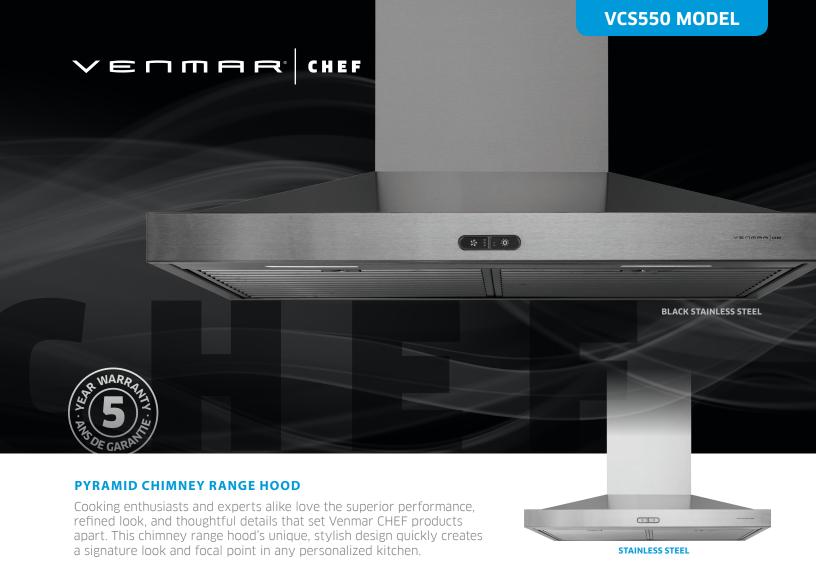

**ELEGANT AND EFFICIENT** 

- 3-speed high performance blower featuring 550 CFM, HVI certified\*, offering 1.5 sones level at minimum speed
- Two ultra efficiency hybrid baffle filters, easy to clean, for optimal grease removal
- Two built-in LED modules provide an even lighting over the cooktop
- 3-year warranty on LED modules
- For a non-ducted installation, use recirculation kit HRKBBLS (black stainless steel) or HRKBSS (stainless steel)
- Telescopic chimney for 8' to 9' ceiling
- Optional flue extension available for 10' ceiling

'RANGE HOOD AIRFLOW HAS BEEN TESTED BY AN INDEPENDENT LABORATORY DESIGNATED BY THE HOME VENTILATING INSTITUTE (HVI). THE MAXIMUM AIRFLOW OF THE BLOWER IS 600 CFM.

2-LEVEL LIGHTING

TWO ULTRA EFFICIENCY HYBRID BAFFLE FILTERS