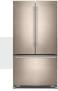

Fingerprint Resistant Sunset Bronze (N)

| MODEL           | WRFA35SWHZ | WRFA35SWHN |
|-----------------|------------|------------|
| Max height (in) | 70-1/8"    | 70-1/8"    |
| Width (in)      | 35-7/8"    | 35-7/8"    |
| Depth (in)      | 30-1/4"    | 30-1/4"    |