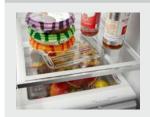

## **FULL-WIDTH, TEMPERATURE-CONTROLLED DRAWER**

Store wide items like party platters and sheet cakes or preserve large amounts of meat and cheese at just the right temperature.

#### FRAMELESS GLASS SHELVES

Store more items on each shelf with wall-to-wall frameless glass shelves, which offer greater storage flexibility.