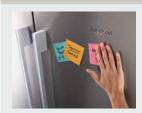

### **FINGERPRINT RESISTANT**

Resists fingerprints and smudges with steel that easily wipes clean. Available in Sunset Bronze and Stainless Steel colors.