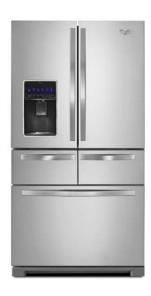

## WRV986FDEM

26 cu. ft.

#### PerfectPlaces<sup>™</sup> system • Self-close 5-temperature selection

- drawer with a thaw setting
- Self-close produce drawer • Extra full shelf
- Tuck shelf
- Triple crisper with auto-humidity control
- Small items bin
- Gallon door bins
- Two-tier freezer storage
- Pizza pocket