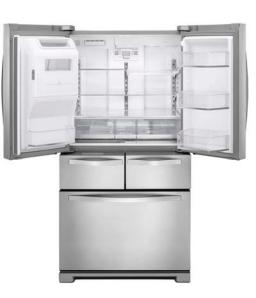

## PerfectPlaces<sup>™</sup> system

The PerfectPlaces<sup>™</sup> system with nine storage zones makes this our most flexible refrigerator **EVER**<sup>™</sup>. Now, your refrigerator adjusts to meet your family's needs. Purposefully designed to help you organize fresh and frozen favorites so you're ready for whatever comes next.

#### PerfectPlaces<sup>™</sup> system • Self-close 5-temperature selection

- drawer with a thaw setting
- Self-close produce drawer • Extra full shelf
- Tuck shelf
- Triple crisper with auto-humidity control
- Small items bin
- Gallon door bins
- Two-tier freezer storage
- Pizza pocket

#### StoreRight<sup>™</sup> system

Dual cooling

#### Resource Saver<sup>™</sup> system Panoramic LED lighting

ReadySet<sup>™</sup> system Dual icemakers

**Filtered Ice and Water** EveryDrop<sup>™</sup> water filter reduces the most contaminants" FILTER 2