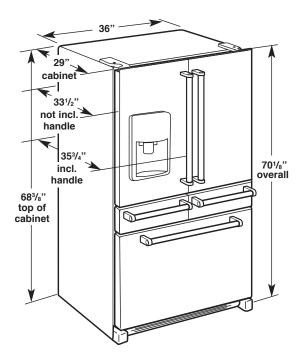

this our most flexible refrigerator **EVER**<sup>™</sup>. Now, your refrigerator adjusts to meet your family's needs. Purposefully designed to help you organize fresh and frozen favorites so you're ready for whatever comes next.



## StoreRight<sup>™</sup> system

Dual cooling keeps food fresh and helps reduce freezer burn. An advanced dual cooling system keeps food stored in ideal environments by sensing conditions and adjusting humidity levels automatically.



### **Resource Saver<sup>™</sup> system**

Panoramic LED lighting is brighter and uses less energy than incandescent bulbs. Now, finding exactly what you are looking for is easier than ever.



From the best selling brand in the U.S.A.\*

# Double Drawer Refrigerator





#### Available colors



М Monochromatic Stainless Steel



## WRV986FDEM

26 cu. ft.



#### PerfectPlaces<sup>™</sup> system • Self-close 5-temperature selection

- drawer with a thaw setting
- Self-close produce drawer • Extra full shelf
- Tuck shelf
- Triple crisper with auto-humidity control
- Small items bin
- Gallon door bins
- Two-tier freezer storage
- Pizza pocket



#### StoreRight<sup>™</sup> system

Dual cooling



#### Resource Saver<sup>™</sup> system Panoramic LED lighting

ReadySet<sup>™</sup> system Dual icemakers



**Filtered Ice and Water** EveryDrop<sup>™</sup> water filter reduces the most contaminants" FILTER 2

### **ACCESSORIES & REPLACEMENT PARTS**

FreshFlow<sup>™</sup> air filter W10346771A

EveryDrop<sup>™</sup> water filter FILTER 2

Coolvox<sup>™</sup> Kitchen Sound System WRC36DB



\* Based on 12-month average of