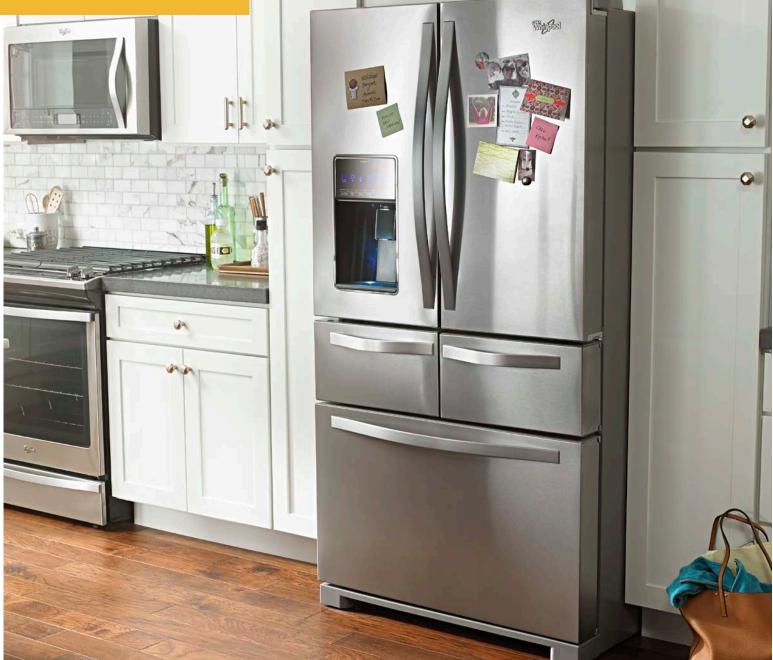

# DOUBLE DRAWER REFRIGERATOR

## PerfectPlaces<sup>™</sup> system

The PerfectPlaces<sup>™</sup> system with nine storage zones makes this our most flexible refrigerator **EVER**<sup>™</sup>. Now, your refrigerator adjusts to meet your family's needs. Purposefully designed to help you organize fresh and frozen favorites so you're ready for whatever comes next.

## StoreRight<sup>™</sup> system

Dual cooling keeps food fresh and helps reduce freezer burn. An advanced dual cooling system keeps food stored in ideal environments by sensing conditions and adjusting humidity levels automatically.

### **Resource Saver<sup>™</sup> system**

Panoramic LED lighting is brighter and uses less energy than incandescent bulbs. Now, finding exactly what you are looking for is easier than ever.

From the best selling brand in the U.S.A.\*