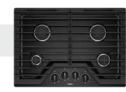

#### **OTHER FEATURES**

- Upswept SpillGuard™ cooktop
- SpeedHeat<sup>™</sup> burner
- AccuSimmer<sup>®</sup> burner
- Sealed burners
- Full width grates
- Wall oven compatible

White (W)

Black (B)

Silver (S)