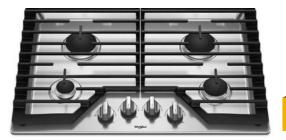

# WCG55US0H GAS COOKTOP

#### **OTHER FEATURES**

- Upswept SpillGuard™ cooktop
- SpeedHeat<sup>™</sup> burner
- AccuSimmer<sup>®</sup> burner
- Sealed burners
- Full width grates
- Wall oven compatible

White (W)

Black (B)

Silver (S)

| MODEL           | WCG55US0HW | WCG55US0HB | WCG55US0HS |
|-----------------|------------|------------|------------|
| Max height (in) | 4-1/8"     | 4-1/8"     | 4-1/8"     |
| Width (in)      | 30"        | 30"        | 30"        |
| Depth (in)      | 21"        | 21"        | 21"        |