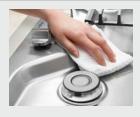

#### **DISHWASHER-SAFE KNOBS**

Make cleanup easy by washing knobs right in the dishwasher.