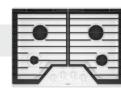

#### **OTHER FEATURES**

- Upswept SpillGuard™ cooktop
- SpeedHeat<sup>™</sup> burner
- AccuSimmer<sup>®</sup> burner
- Sealed burners
- Full width grates
- Wall oven compatible

White (W)

Black (B)

Silver (S)