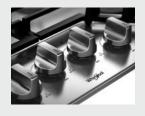

#### **DISHWASHER-SAFE KNOBS**

Make cleanup easy by washing knobs right in the dishwasher.