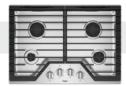

#### **OTHER FEATURES**

- Upswept SpillGuard™ cooktop
- SpeedHeat<sup>™</sup> burner
- AccuSimmer<sup>®</sup> burner
- Sealed burners
- Full width grates
- Wall oven compatible

White (W)

Black (B)

Silver (S)