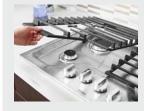

## EZ-2-LIFT<sup>™</sup> HINGED CAST-IRON GRATES

Get quick access to spills on the cooktop with our industry-first EZ-2-Lift<sup>™</sup> hinged cast-iron grates. The hinged design lets you wipe up underneath without removing them. For a more thorough clean, the grates are also dishwasher safe.