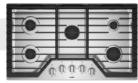

## **OTHER FEATURES**

- Upswept SpillGuard™ cooktop
- SpeedHeat™ burner
- ccuSimmer® burner
- Fifth Burner
- Sealed burners
- Full width grates
- Wall oven compatible

White (W)

Black (B)

Silver (S)

| MODEL           | WCG55US6HW | WCG55US6HB | WCG55US6HS |
|-----------------|------------|------------|------------|
| Max height (in) | 4-1/8"     | 4-1/8"     | 4-1/8"     |
| Width (in)      | 36"        | 36"        | 36"        |
| Depth (in)      | 21"        | 21"        | 21"        |