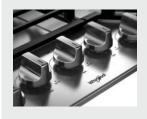

## **UPSWEPT SPILLGUARD™ COOKTOP**

Clean up faster with a cooktop that has raised edges to help contain spills.