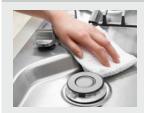

## **DISHWASHER-SAFE KNOBS**

Make cleanup easy by washing knobs right in the dishwasher.