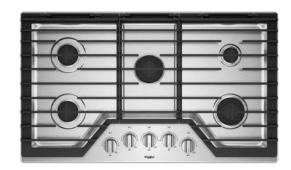

## **OTHER FEATURES**

- Upswept SpillGuard™ cooktop
- SpeedHeat™ burner
- ccuSimmer® burner
- Fifth Burner
- Sealed burners
- Full width grates
- Wall oven compatible

White (W)

Black (B)

Silver (S)

| MODEL           | WCG55US6HW | WCG55US6HB | WCG55US6HS |
|-----------------|------------|------------|------------|
| Max height (in) | 4-1/8"     | 4-1/8"     | 4-1/8"     |
| Width (in)      | 36"        | 36"        | 36"        |
| Depth (in)      | 21"        | 21"        | 21"        |