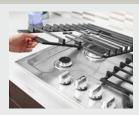

## **EZ-2-LIFT™ HINGED CAST-IRON GRATES**

Get quick access to spills on the cooktop with our industry-first EZ-2-Lift™ hinged cast-iron grates. The hinged design lets you wipe up underneath without removing them. For a more thorough clean, the grates are also dishwasher safe.