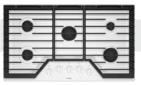

## **OTHER FEATURES**

- Upswept SpillGuard™ cooktop
- SpeedHeat™ burner
- ccuSimmer® burner
- Fifth Burner
- Sealed burners
- Full width grates
- Wall oven compatible

White (W)

Black (B)

Silver (S)

| MODEL           | WCG55US6HW | WCG55US6HB | WCG55US6HS |
|-----------------|------------|------------|------------|
| Max height (in) | 4-1/8"     | 4-1/8"     | 4-1/8"     |
| Width (in)      | 36"        | 36"        | 36"        |
| Depth (in)      | 21"        | 21"        | 21"        |