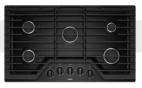

## **OTHER FEATURES**

- Upswept SpillGuard™ cooktop
- SpeedHeat™ burner
- ccuSimmer® burner
- Fifth Burner
- Sealed burners
- Full width grates
- Wall oven compatible

White (W)

Black (B)

Silver (S)

| MODEL           | WCG55US6HW | WCG55US6HB | WCG55US6HS |
|-----------------|------------|------------|------------|
| Max height (in) | 4-1/8"     | 4-1/8"     | 4-1/8"     |
| Width (in)      | 36"        | 36"        | 36"        |
| Depth (in)      | 21"        | 21"        | 21"        |