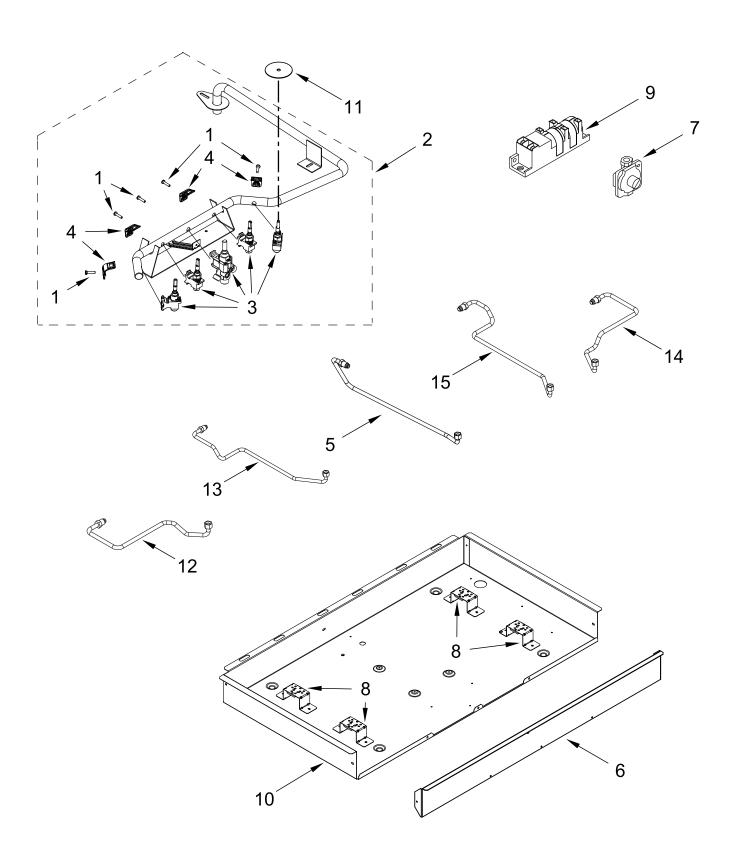

# **BURNER BOX, GAS VALVES AND SWITCH PARTS**

### **BURNER BOX, GAS VALVES AND SWITCH PARTS**

| Illus.<br>No. | Part No.  | Description                   | Illus.<br>No. | Part No.  | Description             | Illus.<br>No. | Part No.  | Description                  |
|---------------|-----------|-------------------------------|---------------|-----------|-------------------------|---------------|-----------|------------------------------|
| <u>140.</u>   | Fait No.  | Description                   | NO.           | Part No.  | Description             | NO.           | Fait NO.  | Description                  |
| 1             | 8286921   | Screw, Burner Rail            | 5             | W10566302 | Tubing, Gas Burner      | 13            | W10566295 | Tubing, Gas Burner           |
|               |           | (M4)                          |               |           | (Center, Main)          |               |           | (Left Rear)                  |
| 2             | W11170045 | Assembly, Pipe                | 6             | W10614950 | Panel, Front            | 14            | W10566290 | Tubing, Gas Burner           |
|               |           | Manifold                      | 7             | W10449143 | Regulator, Pressure     |               |           | (Right Front)                |
| 3             | W10594392 | Valve, Single<br>(Left Front) | 8             | W10594429 | Bracket, Orifice Holder | 15            | W10566289 | Tubing, Gas Burner           |
|               | W10594391 | Valve, Single                 | 9             | W10475149 | Module, Spark (5+0)     |               |           | (Right Rear)                 |
|               |           | (Left Rear & Center)          | 10            | W10728415 | Box, Burner             |               |           | FOLLOWING<br>ACCESSORIES NOT |
|               | W10594393 | Valve, Single                 | 11            | W10140571 | Seal, Switch Shaft      |               |           | INCLUDED                     |
|               |           | (Right Front)                 | 12            | W10566287 | Tubing, Gas Burner      |               | W10685483 | Griddle                      |
|               | W10597156 | Valve, Single<br>(Right Rear) |               |           | (Left Front)            |               |           |                              |
| 4             | 8287055   | Bracket Single Valve          |               |           |                         |               |           |                              |