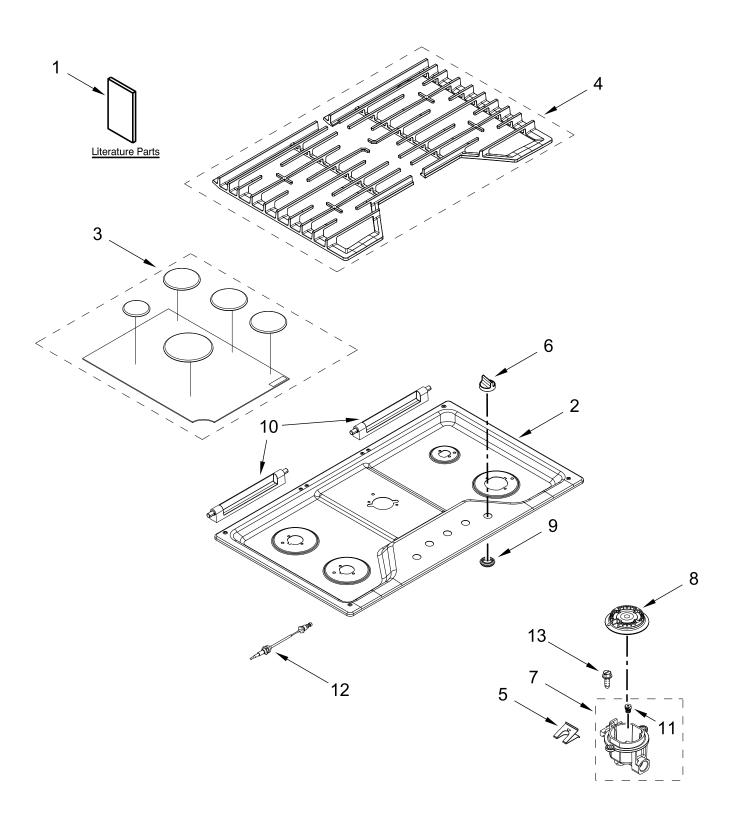

# **COOKTOP, BURNER AND GRATE PARTS**

# **COOKTOP, BURNER AND GRATE PARTS**

| Illus.<br>No. | Part No.               | <u>Description</u>                                | Illus.<br><u>No.</u> | Part No.               | <u>Description</u>                                        | Illus.<br><u>No.</u> | Part No.            | <u>Description</u>                          |
|---------------|------------------------|---------------------------------------------------|----------------------|------------------------|-----------------------------------------------------------|----------------------|---------------------|---------------------------------------------|
| 1             | W11116971              | Literature Parts<br>Instructions,<br>Installation | 8                    | 8286814                | Head, Burner<br>(Left Front, Left Rear,<br>& Right Front) | 13                   | W10758282           | Screw<br>FOLLOWING PARTS<br>NOT ILLUSTRATED |
|               | W10672375              | Instructions,<br>Undercounter Install             |                      | 8286813                | Head, Burner<br>(Right Rear)                              |                      |                     | Harness, Main<br>Cord, Power                |
|               | W11120470              | Guide, Use & Care                                 |                      | 8286815                | Head, Burner<br>(Center)                                  |                      | W10132200<br>313438 | Relief, Strain<br>Clip, Harness             |
|               | W11168236              | Instructions, LP<br>Conversion                    | 9                    | W40005045              | Grommet                                                   |                      | W11173306           | Kit, LP Conversion                          |
| 2             |                        | Cooktop                                           | 10                   | W10625915<br>W10826075 | Black<br>Rear, Hinge-Grate                                |                      |                     | Bracket, Tie Down                           |
| 3             | W11131859              | Stainless<br>Kit, Burner Cap                      | 11                   | W10652710              | (Stainless Model Only) Orifice                            |                      | 7101P062-60         | (Used for Tie Down                          |
| 4             | W11169224              | Black<br>Kit, Grate                               |                      |                        | (Left Front & Left Rear)                                  |                      |                     | Bracket)                                    |
| 5             | W11047085<br>8286863   | Black<br>Spring, Electrode                        |                      | W10151347              | Orifice<br>(Right Front)                                  |                      |                     |                                             |
| 6             | 020000                 | Knobs, Cooktop                                    |                      | W10652711              | Orifice<br>(Right Rear)                                   |                      |                     |                                             |
| 7             | W11084623<br>W10597166 | Stainless<br>Holder, Orifice (9.1K)               |                      | W10609592              | Orifice                                                   |                      |                     |                                             |
|               |                        | (Left Front & Left Rear)                          | 12                   | W10541842              | (Center)<br>Wiring, Electrode                             |                      |                     |                                             |
|               | W10613381              | Holder, Orifice (10K)                             |                      |                        | (Left Front, Left Rear,<br>& Right Front)                 |                      |                     |                                             |
|               | W10594399              | (Right Front)<br>Holder, Orifice (5K)             |                      | W10541843              | Wiring, Electrode                                         |                      |                     |                                             |
|               | W10609591              | (Right Rear)<br>Holder, Orifice (15K)             |                      | W10611443              | (Right Rear)<br>Wiring, Electrode                         |                      |                     |                                             |
|               |                        | (Center)                                          |                      |                        | (Center)                                                  |                      |                     |                                             |