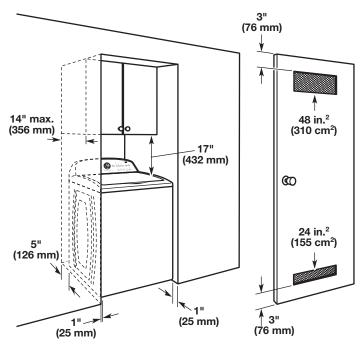

#### Recessed area or closet installation

Dimensions show recommended spacing allowed, except for closet door ventilation openings which are minimum required. This washer has been tested for installation with spacing of 0" (0 mm) clearance on the sides. Consider allowing more space for ease of installation and servicing, and spacing for companion appliances and clearances for walls, doors, and floor moldings. Add spacing of 1" (25 mm) on all sides of washer to reduce noise transfer. If a closet door or louvered door is installed, top and bottom air openings in door are required.