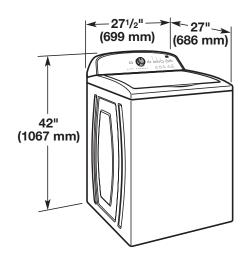

# **Top-Loading Automatic Washer**

## PRODUCT MODEL NUMBERS

WTW4900X, WTW5500X, WTW5550X, WTW5600X, WTW5640X, WTW5700X, WTW4800X, WTW4950X, WTW4880A, WTW4900A WTW4910X, WTW5610X

### **Washer dimensions**



#### Recessed area or closet installation



Dimensions show recommended spacing allowed, except for closet door ventilation openings which are minimum required. This washer has been tested for installation with spacing of 0" (0 mm) clearance on the sides. Consider allowing more space for ease of installation and servicing, and spacing for companion appliances and clearances for walls, doors, and floor moldings. Add spacing of 1" (25 mm) on all sides of washer to reduce noise transfer. If a closet door or louvered door is installed, top and bottom air openings in door are required.

## **ELECTRICAL REQUIREMENTS**

A 120 volt, 60 Hz., AC only, 15- or 20-amp, fused electrical supply is required. A time-delay fuse or circuit breaker is recommended. It is recommended that a separate circuit