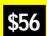

Refrigerators using more energy cost more to operate. This model's estimated yearly operating cost is:

Based on a 2005 U.S. Government national average cost of 9.06¢ per kWh for electricity. Your actual operating cost will vary depending on your local utility rates and your use of the product.