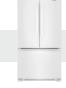

Black

White (W)

Fingerprint Resistant Stainless Steel (Z)

Fingerprint Resistant Black Stainless Steel (V)

| MODEL           | WRF540CWHB | WRF540CWHW | WRF540CWHZ | WRF540CWHV |
|-----------------|------------|------------|------------|------------|
| Max height (in) | 70-1/8"    | 70-1/8"    | 70-1/8"    | 70-1/8"    |
| Width (in)      | 35-5/8"    | 35-5/8"    | 35-5/8"    | 35-5/8"    |
| Depth (in)      | 29-3/8"    | 29-3/8"    | 29-3/8"    | 29-3/8"    |