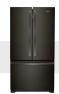

## **FINGERPRINT RESISTANT**

Hide fingerprints and smudges with steel that easily wipes clean. Available in Black Stainless and Stainless Steel colors.

Black

White (W)

Fingerprint Resistant Stainless Steel (Z)

Fingerprint Resistant Black Stainless Steel (V)

| MODEL           | WRF540CWHB | WRF540CWHW | WRF540CWHZ | WRF540CWHV |
|-----------------|------------|------------|------------|------------|
| Max height (in) | 70-1/8"    | 70-1/8"    | 70-1/8"    | 70-1/8"    |
| Width (in)      | 35-5/8"    | 35-5/8"    | 35-5/8"    | 35-5/8"    |
| Depth (in)      | 29-3/8"    | 29-3/8"    | 29-3/8"    | 29-3/8"    |