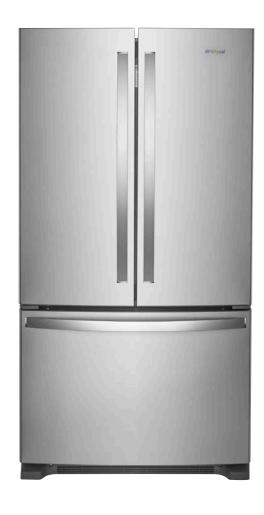

# FRENCH DOOR REFRIGERATOR

Black

White (W)

Fingerprint Resistant Stainless Steel (Z)

Fingerprint Resistant Black Stainless Steel (V)

| MODEL           | WRF540CWHB | WRF540CWHW | WRF540CWHZ | WRF540CWHV |
|-----------------|------------|------------|------------|------------|
| Max height (in) | 70-1/8"    | 70-1/8"    | 70-1/8"    | 70-1/8"    |
| Width (in)      | 35-5/8"    | 35-5/8"    | 35-5/8"    | 35-5/8"    |
| Depth (in)      | 29-3/8"    | 29-3/8"    | 29-3/8"    | 29-3/8"    |