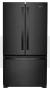

Black

White (W)

Fingerprint Resistant Stainless Steel (Z)

Fingerprint Resistant Black Stainless Steel (V)

| MODEL           | WRF540CWHB | WRF540CWHW | WRF540CWHZ | WRF540CWHV |
|-----------------|------------|------------|------------|------------|
| Max height (in) | 70-1/8"    | 70-1/8"    | 70-1/8"    | 70-1/8"    |
| Width (in)      | 35-5/8"    | 35-5/8"    | 35-5/8"    | 35-5/8"    |
| Depth (in)      | 29-3/8"    | 29-3/8"    | 29-3/8"    | 29-3/8"    |