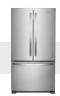

Black

White (W)

Fingerprint Resistant Stainless Steel (Z)

Fingerprint Resistant Black Stainless Steel (V)

| MODEL           | WRF540CWHB | WRF540CWHW | WRF540CWHZ | WRF540CWHV |
|-----------------|------------|------------|------------|------------|
| Max height (in) | 70-1/8"    | 70-1/8"    | 70-1/8"    | 70-1/8"    |
| Width (in)      | 35-5/8"    | 35-5/8"    | 35-5/8"    | 35-5/8"    |
| Depth (in)      | 29-3/8"    | 29-3/8"    | 29-3/8"    | 29-3/8"    |