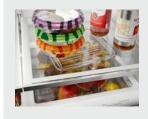

#### FRAMELESS GLASS SHELVES

Store more items on each shelf with wall-to-wall frameless glass shelves, which offer greater storage flexibility.