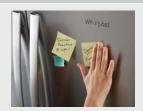

## **FINGERPRINT RESISTANT**

Hide fingerprints and smudges with steel that easily wipes clean. Available in Black Stainless and Stainless Steel colors.