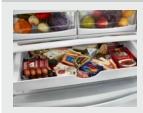

## **FULL-WIDTH, TEMPERATURE-CONTROLLED DRAWER**

Store wide items like party platters and sheet cakes or preserve large amounts of meat and cheese at just the right temperature.