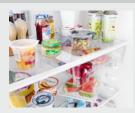

### **FRAMELESS GLASS SHELVES**

Store more items on each shelf with wall-to-wall frameless glass shelves, which offer greater storage flexibility.