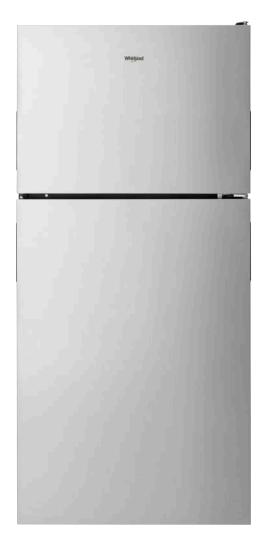

# **TOP MOUNT REFRIGERATOR**

#### **OTHER FEATURES**

- Factory-installed icemaker
- Fingerprint resistant

Fingerprint Resistant Stainless Steel (Z)

| MODEL           | WRT348FMEZ |
|-----------------|------------|
| Max height (in) | 65-1/2"    |
| Width (in)      | 29-3/4"    |
| Depth (in)      | 31-3/8"    |