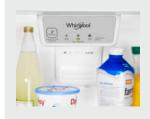

#### FREEZER TEMPERATURE CONTROLS

Keep frozen items ice cold with controls that allow you to adjust the temperature level in the freezer compartment.