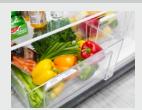

## **HUMIDITY-CONTROLLED CRISPERS**

Store fruits and vegetables in their ideal environment.