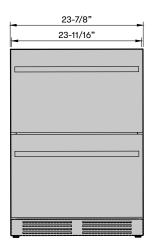

### REFRIGERATOR DRAWERS

#### DUAL ZONE

\*\* Maximum clearance height inside drawers is 12"

energy STAR