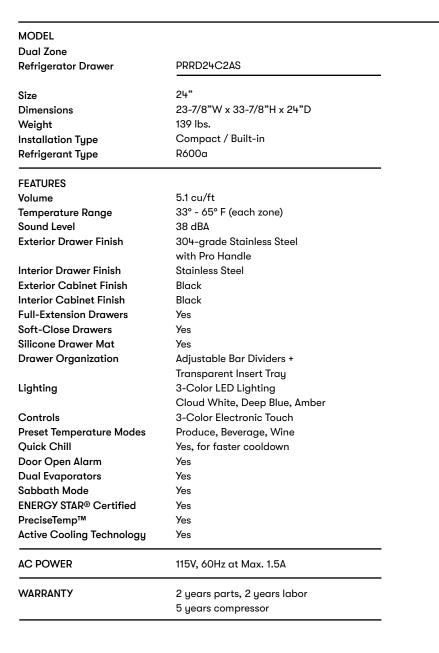

tor maintains two distinct temperature zones with PreciseTemp™ temperature control for maintaining accurate temperatures. Loaded with features like Quick Chill to instantly lower overall refrigerator temperature; handy temperature presets; full-extension, soft-close drawers and a sleek stainless steel exterior.





### How Presrv<sup>™</sup> Stands Out:



## PreciseTemp™ Multiple internal sensors help

maintain accurate temperatures



**Drawer Organizers** Customizable drawer organizers help keep everything in its place



# Active Cooling Technology An on-board computer controls active

cooling fans to provide temperature stability and even cooling

# Soft-Close Drawers

Close more smoothly and quietly to prevent shifting of drawer contents

### REFRIGERATOR DRAWERS

#### DUAL ZONE









\*\* Maximum clearance height inside drawers is 12"



energy STAR



### Transforming the Kitchen through Design, Discovery, and Care

Specifications subject to change, check zephyronline.com for up-to-date information. Zephyr | 2277 Harbor Bay Parkway, Alameda, CA 94502 | 888.880.8368 OCT23.0101