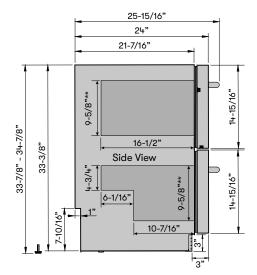

### REFRIGERATOR DRAWERS

#### DUAL ZONE

\*\* Maximum clearance height inside drawers is 12"

energy STAR