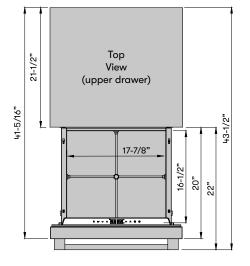

### REFRIGERATOR DRAWERS

#### DUAL ZONE

\*\* Maximum clearance height inside drawers is 12"

energy STAR