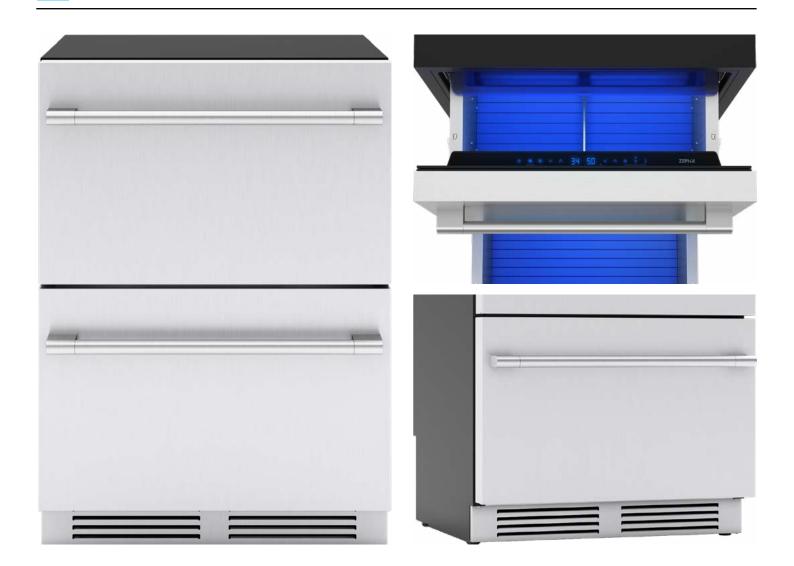

### DUAL ZONE

From snacks for the kids to the freshest produce to party-ready food and drinks, these stylish under-counter Dual Zone Refrigerator Drawers give you additional cold storage right where you need it. This large capacity refrigerator maintains two distinct temperature zones with PreciseTemp™ temperature control for maintaining accurate temperatures. Loaded with features like Quick Chill to instantly lower overall refrigerator temperature; handy temperature presets; full-extension, soft-close drawers and a sleek stainless steel exterior.

### REFRIGERATOR DRAWERS

#### DUAL ZONE

\*\* Maximum clearance height inside drawers is 12"

energy STAR