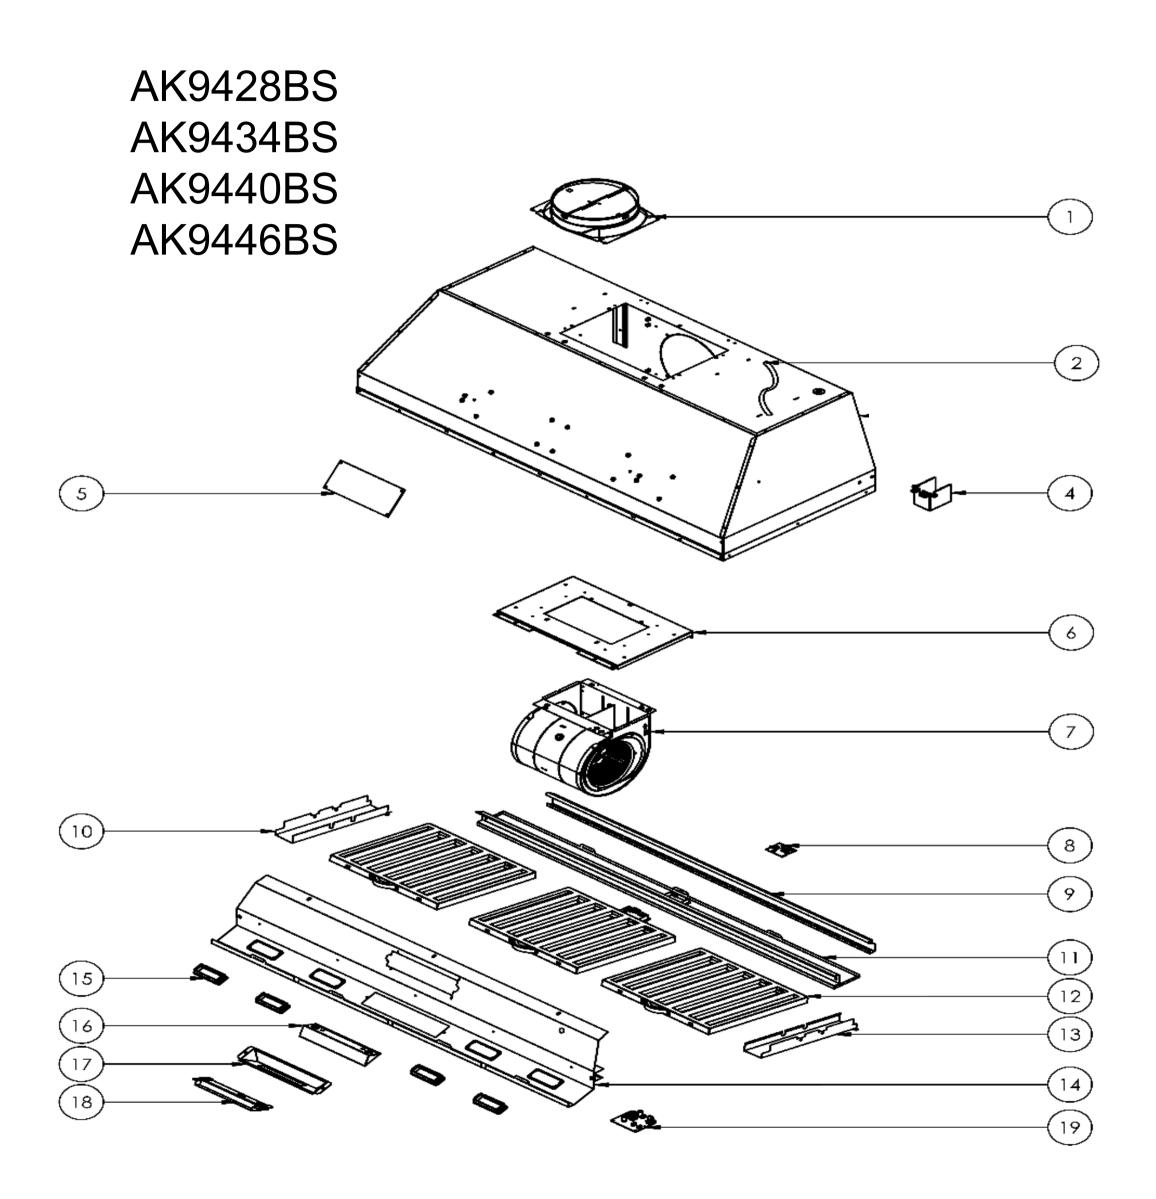

## AK9428BS, AK9434BS, AK9440BS, AK9446BS

| Ref # | Part #   | Description                        | Qty. |
|-------|----------|------------------------------------|------|
| 1     | 54050080 | 8 Inch Collar w/Damper             | 1    |
| 2     | 11030144 | Electrical Wires                   | 1    |
| 4     | 54200011 | Electrical Box                     | 1    |
| 5     | 11010130 | Main Control Board                 | 1    |
| 6     | 54190047 | Single Blower Mounting Bracket     | 1    |
| 7     | 12120086 | Blower                             | 1    |
| 8     | 11010131 | WiFi Control Board                 | 1    |
| 9     | 56130044 | Oil Tray (30", 36", 42")           | 1    |
| 9     | 56130045 | Oil Tray (48")                     | 1    |
| 10    | 50120184 | Side Panel Left (AK9434BS)         | 1    |
| 10    | 50120186 | Side Panel Left (AK9440BS)         | 1    |
| 10    | 50120188 | Side Panel Left (AK9446BS)         | 1    |
| 11    | 50120204 | Rear Panel w/WiFi Cover (AK9428BS) | 1    |
| 11    | 50120205 | Rear Panel w/WiFi Cover (AK9434BS) | 1    |
| 11    | 50120206 | Rear Panel w/WiFi Cover (AK9440BS) | 1    |
| 11    | 50120207 | Rear Panel w/WiFi Cover (AK9446BS) | 1    |
| 12    | 50210039 | Baffle Filter (48" x 3)            | 2    |
| 13    | 50120185 | Side Panel Right (AK9434BS)        | 1    |
| 13    | 50120187 | Side Panel Right (AK9440BS)        | 1    |
| 13    | 50120189 | Side Panel Right (AK9446BS)        | 1    |
| 14    | 50110317 | Light Panel Assembly (AK9428BS)    | 1    |
| 14    | 50110318 | Light Panel Assembly (AK9434BS)    | 1    |
| 14    | 50110319 | Light Panel Assembly (AK9440BS)    | 1    |
| 14    | 50110320 | Light Panel Assembly (AK9446BS)    | 1    |
| 15    | Z0B0047  | LumiLight LED, DC, 6W (48" x 4)    | 2    |
| 16    | 54140301 | Switch Bracket                     | 1    |
| 17    | 52170084 | Switch Cover Plate                 | 1    |
| 18    | 11000151 | Switch Assembly                    | 1    |
| 19    | 11010132 | LED Control Board (AK9446BS ONLY)  | 1    |
| 20    | 05000090 | Hardware Packet                    | 1    |
| 21    | 54140146 | Horizontal Ducting Mount Brackets  | 2    |
| 22    | 52170054 | Top Rectangular Cover Plate        | 1    |