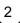

3

Follow the instructions below for installing the carbon filters to your metallic filters.

1. Install metal bracket onto metallic filter from hood by sliding one end of the metal bracket underneath the backside of the gray handle as shown above.

3. Install carbon filter onto metal bracket with plastic side up. Insert bottom side of carbon filter where the tab cut-outs are first.

2. Push two corner tabs into metallic filter frame to lock it in. If pushing tabs in is difficult, gently lift up on the corner lip of the bracket near the gray handle and push down on the corner tab.