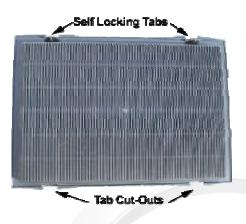

3

Follow the instructions below for installing the carbon filters to your metallic filters.

1. Install metal bracket onto metallic filter from hood by sliding one end of the metal bracket underneath the backside of the gray handle as shown above.

3. Install carbon filter onto metal bracket with plastic side up. Insert bottom side of carbon filter where the tab cut-outs are first.

2. Push two corner tabs into metallic filter frame to lock it in. If pushing tabs in is difficult, gently lift up on the corner lip of the bracket near the gray handle and push down on the corner tab.

4. Push carbon filter down and click locking tabs in place.

5. Installation complete.

Installation

Carbon filters are not meant to be cleaned. DO NOT place carbon filters in the dishwasher or soak them in soapy water. Under normal usage, carbon filters should be replaced every 4 - 6 months.