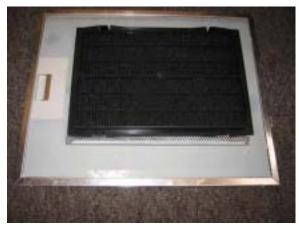

4. Push carbon filter down and click locking tabs in place.

5. Installation complete.

Installation

Carbon filters are not meant to be cleaned. DO NOT place carbon filters in the dishwasher or soak them in soapy water. Under normal usage, carbon filters should be replaced every 4 - 6 months.