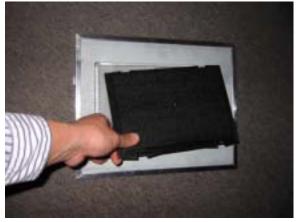

3

Follow the instructions below for installing the carbon filters to your metallic filters.

1. Install metal bracket onto metallic filter from hood by sliding one end of the metal bracket underneath the backside of the gray handle as shown above.

3. Install carbon filter onto metal bracket with plastic side up. Insert bottom side of carbon filter where the tab cut-outs are first.

2. Push two corner tabs into metallic filter frame to lock it in. If pushing tabs in is difficult, gently lift up on the corner lip of the bracket near the gray handle and push down on the corner tab.