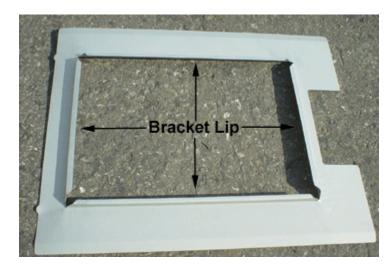

3. Install carbon filter onto metal bracket with plastic side up. Insert bottom side of carbon filter where the tab cut-outs are first.

2. Push two corner tabs into metallic filter frame to lock it in. If pushing tabs in is difficult, gently lift up on the corner lip of the bracket near the gray handle and push down on the corner tab.

4. Push carbon filter down and click locking tabs in place.

5. Installation complete.

Installation

Carbon filters are not meant to be cleaned. DO NOT place carbon filters in the dishwasher or soak them in soapy water. Under normal usage, carbon filters should be replaced every 4 - 6 months.