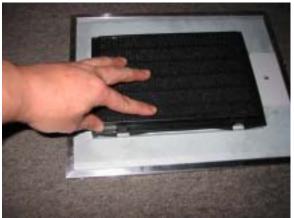

3. Install carbon filter onto metal bracket with plastic side up. Insert bottom side of carbon filter where the tab cut-outs are first.

2. Push two corner tabs into metallic filter frame to lock it in. If pushing tabs in is difficult, gently lift up on the corner lip of the bracket near the gray handle and push down on the corner tab.

4. Push carbon filter down and click locking tabs in place.

5. Installation complete.

Installation

Carbon filters are not meant to be cleaned. DO NOT place carbon filters in the dishwasher or soak them in soapy water. Under normal usage, carbon filters should be replaced every 4 - 6 months.