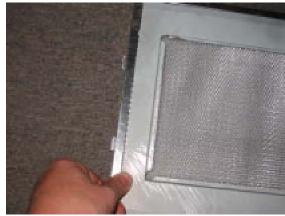

3

Follow the instructions below for installing the carbon filters to your metallic filters.

1. Install metal bracket onto metallic filter from hood by sliding one end of the metal bracket underneath the backside of the gray handle as shown above.