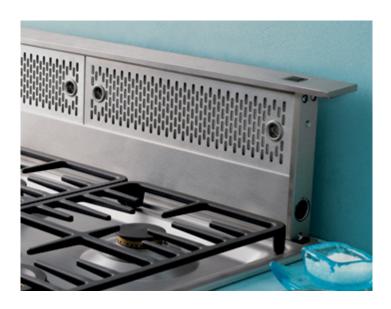

# SORRENTO

DOWNDRAFT

Ideal for small kitchens or for island settings where ceilings are too high for ducting, Sorrento rises to the occasion. The brushed stainless steel filter unit houses quiet, efficient centrifugal blowers. An automatic heat sensor adjusts blowers in high-heat conditions. The press of a button lets you conveniently raise and lower this hood.