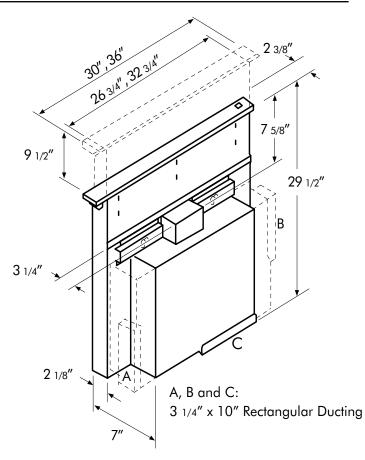

#### DOWNDRAFT

| MODEL<br>Stainless Steel | DD1-E30AS                   | DD1-E36AS                   |
|--------------------------|-----------------------------|-----------------------------|
|                          |                             |                             |
| Size                     | 30″                         | 36″                         |
| Blower CFM (Max.)        | 500                         | 500                         |
| Sones                    | NA                          | NA                          |
| FEATURES                 |                             |                             |
| Controls                 | Control Knob                | Control Knob                |
| Speed Levels             | Variable                    | Variable                    |
| Auto On/Off*             | Yes                         | Yes                         |
| Automatic Heat Sensor**  | Yes                         | Yes                         |
| Filters                  | Decorative Mesh x2          | Decorative Mesh x2          |
| DUCT SPECIFICATIONS      |                             |                             |
| Internal Blower          | 3-1/4" x 10"                | 3-1/4" x 10"                |
| (Left, Right or Bottom)  |                             |                             |
| AC POWER                 | 120V, 60Hz at Max. 4A       | 120V, 60Hz at Max. 4A       |
| OPTIONAL ACCESSORIES     |                             |                             |
| Remote Up/Down Control   | DDA-0001                    | DDA-0001                    |
| Make-Up Air Kit          | MUA006A                     | MUA006A                     |
| HEIGHT ACCOMODATIONS     | Total Rise 9-1/2"           | Total Rise 9-1/2"           |
| WARRANTY                 | 2 years parts, 1 year labor | 2 years parts, 1 year labor |