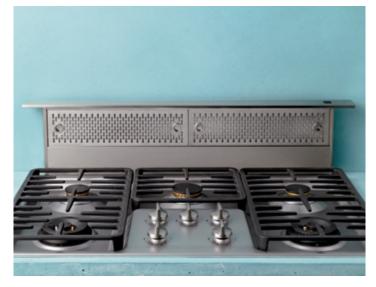

# SORRENTO

DOWNDRAFT

Ideal for small kitchens or for island settings where ceilings are too high for ducting, Sorrento rises to the occasion. The brushed stainless steel filter unit houses quiet, efficient centrifugal blowers. An automatic heat sensor adjusts blowers in high-heat conditions. The press of a button lets you conveniently raise and lower this hood.