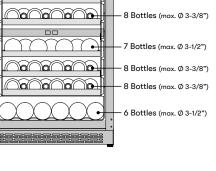

### DID YOU KNOW?

Easily stores large diameter bottles such as Pinot Noir, Chardonnay, and Champagne on the designated 7 bottle capacity racks.

#### Transforming the Kitchen through Design, Discovery, and Care

- 8 Bottles (max. Ø 3-3/8")