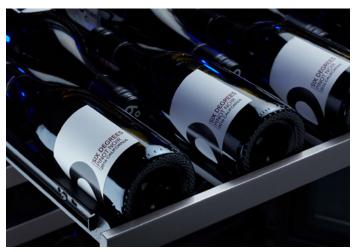

### DID YOU KNOW?

Easily stores large diameter bottles such as Pinot Noir, Chardonnay, and Champagne on the designated 7 bottle capacity racks.

#### Transforming the Kitchen through Design, Discovery, and Care

- 8 Bottles (max. Ø 3-3/8")