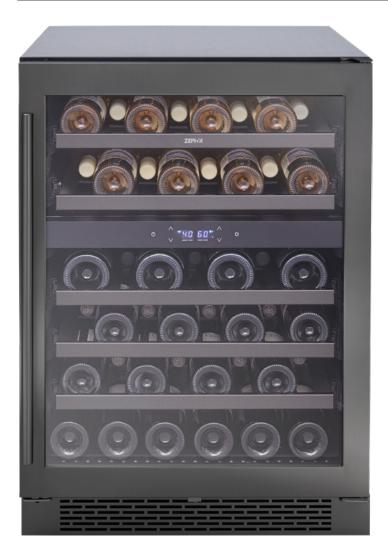

# WINE COOLER

DUAL ZONE BLACK STAINLESS STEEL For wines that are twice as nice, our Presrv™ Dual Zone Wine Cooler in Black Stainless Steel means you never have to choose between white or red, and you'll always be ready to pour your favorites. This large capacity cooler maintains two distinct temperature zones with PreciseTemp<sup>™</sup> temperature control and includes Active Cooling Technology to ensure even cooling, along with loads of other features from Full-Extension Wood Racks to a Vibration Dampening System and more.

Easily stores Pinot Noir and Chardonnay bottles

**Black Stainless Steel Handle** 

### WINE COOLER

DUAL ZONE BLACK STAINLESS STEEL

| Vibration Dampening System<br>          | 7es<br>115V, 60Hz at Max. 1.5A                                         | —<br>33-7/8" - 34-7/8" | View                                  |
|-----------------------------------------|------------------------------------------------------------------------|------------------------|---------------------------------------|
| Active Cooling Technology               | Yes<br>Yes                                                             | - 3+                   | Side Side View                        |
| PreciseTemp™                            | Yes                                                                    |                        | s s s s s s s s s s s s s s s s s s s |
| Air Filtration                          | Yes, w/ carbon filter                                                  |                        |                                       |
| Sabbath Mode                            | Yes                                                                    |                        |                                       |
| Door Open Alarm                         | Yes, after 3 minutes                                                   |                        |                                       |
| 0 0                                     | Cloud White, Deep Blue, Amber                                          | f                      |                                       |
| Lighting                                | 3-Color LED                                                            |                        | 21-7/8"                               |
| Controls                                | Electronic Capacitive Touch                                            |                        | 23-5/8"                               |
| Shelving                                | black stainless trim                                                   |                        | 25-5/8"                               |
|                                         | Dual-pane, Low-e Argon-filled<br>5 full-extension, black wood racks w/ |                        |                                       |
| Zero-Clearance Door Hinge<br>Door Glass |                                                                        |                        |                                       |
| Field-Reversible Door                   | Yes<br>Yes                                                             |                        |                                       |
| Interior Finish                         | Black                                                                  |                        |                                       |
| Cabinet Finish                          | Black                                                                  |                        | 104 03°                               |
| Door Finish                             | Black Stainless + Glass                                                |                        | 54                                    |
| Sound Level                             | 39 dBA                                                                 |                        | 24-3/4"                               |
| Temperature Range                       | 40° - 65° F (both zones)                                               |                        |                                       |
| Volume                                  | 5.2 cu/ft                                                              | -                      |                                       |
| Capacity                                | 45 bottles (750 ml)                                                    | +6-1/2*<br>*           | ا ا ا ا ا                             |
| FEATURES                                |                                                                        | 5,                     | Kail                                  |
| Refrigerant Type                        | R600a                                                                  | _                      |                                       |
| Installation Type                       | Compact / Built-in / Freestanding                                      |                        | View                                  |
| Weight                                  | 129lbs.                                                                |                        | Тор                                   |
| Dimensions                              | 23-7/8"W x 33-7/8"H x 23-5/8 "D                                        |                        |                                       |
| Size                                    | 24"                                                                    |                        |                                       |
| Black Stainless Steel                   | PRW24C02BBSG                                                           | _                      | 23-7/8"                               |
| Dual Zone Wine Cooler                   |                                                                        |                        | 2-1/4"<br>Min.                        |